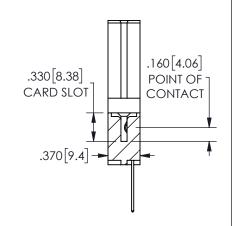

-3.035[77.09] 2.775[70.49] "D' 2.460 62.48 2.300 58.42 -2x Ø.156[3.96]

> CARD SLOT ACCEPTS .054" [1.37] TO .070"[1.78] <sup>\_</sup> THICK PCB

THIS IS A C.A.D. GENERATED DRAWING DO NOT MAKE MANUAL REVISIONS TO MASTER.