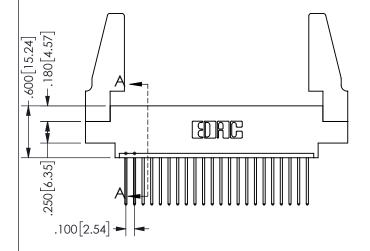

-3.035[77.09] 2.775[70.49] "D' 2.460 62.48 2.300 58.42 -2x Ø.156[3.96]

> CARD SLOT ACCEPTS .054" [1.37] TO .070"[1.78] <sup>\_</sup> THICK PCB

THIS IS A C.A.D. GENERATED DRAWING DO NOT MAKE MANUAL REVISIONS TO MASTER.

<u>Contact Dimensions:</u>
540-Wire Wrap .025 Sq.(0.64 Sq.) - Tail LG=.560(14.22)
.100 (2.54) Contact Spacing x .200 (5.08) Row Spacing

345/395 SERIES CARD EDGE CONNECTOR PART NUMBER: 345-022-540-688

YOUR CONNECTION TO QUALITY & SERVICE