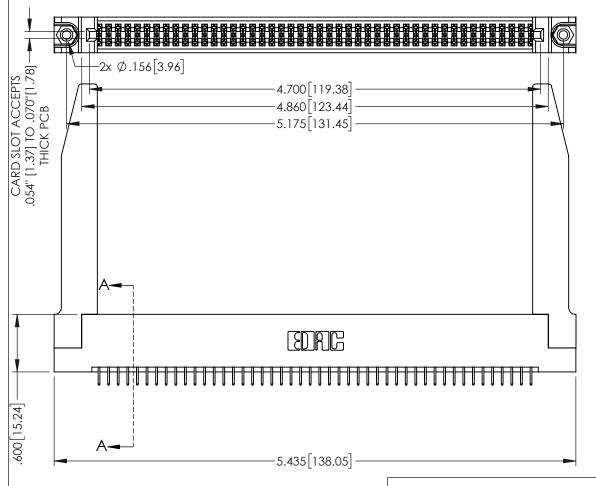

<u>Contact Dimensions:</u>
525-P.C. Tail .018 Sq.(0.46 Sq.) - Tail LG=.150(3.81)
.100 (2.54) Contact Spacing x .200 (5.08) Row Spacing

1

.160[4.06] POINT OF CONTACT CARD SLOT .330[8.38] **SECTION A-A** 

INSULATOR MATERIAL: THERMOPLASTIC PBT BLACK, UL 94V-0

CONTACT MATERIAL; COPPER TIN ALLOY

CONTACT PLATING: GOLD ON THE MATING AREA, TIN PLATING ON THE CONTACT TAILS, NICKEL UNDERPLATE

| 345/395 SERIES CARD EDGE CONNECTOR |
|------------------------------------|
| PART NUMBER: 395-092-525-278       |

| ACAD REFERENCE NO. 345-ENG-MASTER |                 |           |  |  |
|-----------------------------------|-----------------|-----------|--|--|
| DRAWN: R.STA.MONICA               | DATE: <b>MA</b> | Y.16/2017 |  |  |
| CHECKED:                          | DATE:           |           |  |  |
| SCALE: 1:1                        | SHEET 1         | OF 2      |  |  |
| DRAWING NUMBER                    |                 | ISSUE     |  |  |
| 345-ENG-MASTER                    |                 | 1         |  |  |