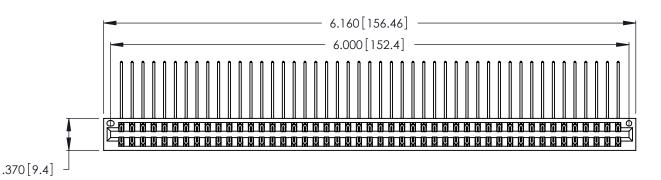

| 346/396 SERIES CARD EDGE CONNECTOR |
|------------------------------------|
| PART NUMBER: 346-094-559-201       |

YOUR CONNECTION TO QUALITY & SERVICE

**EDAC INC** TORONTO, ONTARIO CANADA

THESE DRAWINGS AND SPECIFICATIONS ARE THE PROPERTY OF EDAC INC., AND SHALL NOT BE REPRODUCED, OR COPIED OR USED AS THE BASIS FOR THE MANUFACTURE OR SALE OF APPARATUS WITHOUT WRITTEN PERMISSION.

Contact Dimensions:
559-90 Degree Bend (Code 541 Contacts)
See Sheet 2 for Contact Code 555, 556, 558, 559, 560 Dimensions

THIS IS A C.A.D. GENERATED DRAWING DO NOT MAKE MANUAL REVISIONS TO MASTER.

ISSUE NUMBER