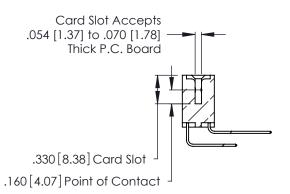

Contact Dimensions:
559-90 Degree Bend (Code 541 Contacts)
See Sheet 2 for Contact Code 555, 556, 558, 559, 560 Dimensions

THIS IS A C.A.D. GENERATED DRAWING DO NOT MAKE MANUAL REVISIONS TO MASTER.

ISSUE NUMBER

THIS IS A C.A.D. GENERATED DRAWING DO NOT MAKE MANUAL REVISIONS TO MASTER.

ISSUE NUMBER

ORIGINAL

1

**Contact Code 555** 

Contact Code 556

**Contact Code 558** 

**Contact Code 559** 

346/396 SERIES CARD EDGE CONNECTOR CONTACT CODE 555,556,558,559,560 DIMENSIONS

YOUR CONNECTION TO QUALITY & SERVICE

**EDAC INC** TORONTO, ONTARIO CANADA

THESE DRAWINGS AND SPECIFICATIONS ARE THE PROPERTY OF EDAC INC.,AND SHALL NOT BE REPRODUCED, OR COPIED OR USED AS THE BASIS FOR THE MANUFACTURE OR SALE OF APPARATUS WITHOUT WRITTEN PERMISSION.