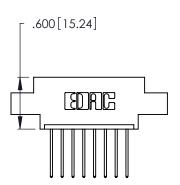

THIS IS A C.A.D. GENERATED DRAWING DO NOT MAKE MANUAL REVISIONS TO MASTER.

ISSUE NUMBER

ORIGINAL

1

**Contact Code 555** 

Contact Code 556

**Contact Code 558** 

**Contact Code 559** 

Contact Code 560

INSULATOR MATERIAL: THERMOPLASTIC POLYESTER, UL 94V-0 CONTACT MATERIAL; COPPER, NICKEL, TIN ALLOY CA-725 CONTACT PLATING: GOLD ON THE MATING AREA, TIN-LEAD

ON THE CONTACT TAILS, NICKEL UNDERPLATE

346/396 SERIES CARD EDGE CONNECTOR CONTACT CODE 555,556,558,559,560 DIMENSIONS

YOUR CONNECTION TO QUALITY & SERVICE

**EDAC INC** TORONTO, ONTARIO CANADA

THESE DRAWINGS AND SPECIFICATIONS ARE THE PROPERTY OF EDAC INC.,AND SHALL NOT BE REPRODUCED, OR COPIED OR USED AS THE BASIS FOR THE MANUFACTURE OR SALE OF APPARATUS WITHOUT WRITTEN PERMISSION.