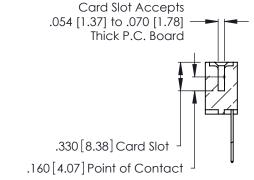

<u>Contact Dimensions:</u>
540-Wire Wrap .025 Sq. (0.64 Sq.) - Tail LG. =.560 (14.22)
.125 (3.18) Contact Spacing x .250 (6.35) Row Spacing

- INSULATOR MATERIAL: THERMOPLASTIC POLYESTER, UL 94V-0 CONTACT MATERIAL; COPPER, NICKEL, TIN ALLOY CA-725
- CONTACT PLATING: GOLD ON THE MATING AREA, TIN-LEAD ON THE CONTACT TAILS, NICKEL UNDERPLATE

Contact Code 560

INSULATOR MATERIAL: THERMOPLASTIC POLYESTER, UL 94V-0 CONTACT MATERIAL; COPPER, NICKEL, TIN ALLOY CA-725 CONTACT PLATING: GOLD ON THE MATING AREA, TIN-LEAD

ON THE CONTACT TAILS, NICKEL UNDERPLATE