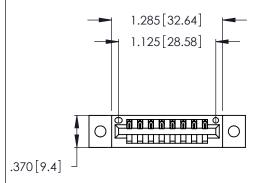

<u>Contact Dimensions:</u>
540-Wire Wrap .025 Sq. (0.64 Sq.) - Tail LG. =.560 (14.22)
.125 (3.18) Contact Spacing x .250 (6.35) Row Spacing

- INSULATOR MATERIAL: THERMOPLASTIC POLYESTER, UL 94V-0 CONTACT MATERIAL; COPPER, NICKEL, TIN ALLOY CA-725
- CONTACT PLATING: GOLD ON THE MATING AREA, TIN-LEAD ON THE CONTACT TAILS, NICKEL UNDERPLATE

THIS IS A C.A.D. GENERATED DRAWING DO NOT MAKE MANUAL REVISIONS TO MASTER.

| ISSUE NUMBER |   |  |
|--------------|---|--|
| ORIGINAL     | 1 |  |
|              |   |  |

346/396 SERIES CARD EDGE CONNECTOR PART NUMBER: 346-008-540-602