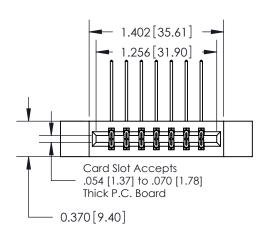

## **Contact Detail**

558-90 Degree Bend (Code 541 Contacts)

.156 [3.96] Contact Spacing x .200 [5.08] Row Spacing

**See Accompanying Pages for: Contact Bend Details** 

THIS IS A C.A.D. GENERATED DRAWING DO NOT MAKE MANUAL REVISIONS TO MASTER.