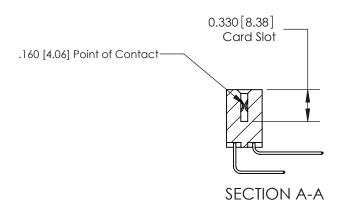

## **Contact Detail**

558-90 Degree Bend (Code 541 Contacts)

.156 [3.96] Contact Spacing x .200 [5.08] Row Spacing

**See Accompanying Pages for: Contact Bend Details** 

THIS IS A C.A.D. GENERATED DRAWING DO NOT MAKE MANUAL REVISIONS TO MASTER.