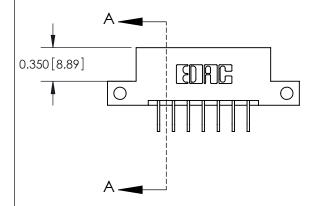

**Mounting Option** 

12-.128 (3.25) Dia. Side Mounting Holes

## **Contact Detail**

558-90 Degree Bend (Code 541 Contacts)

.156 [3.96] Contact Spacing x .200 [5.08] Row Spacing





**See Accompanying Pages for: Contact Bend Details** 

THIS IS A C.A.D. GENERATED DRAWING DO NOT MAKE MANUAL REVISIONS TO MASTER.



ISSUE NUMBER ORIGINAL



837/887 Series High Temp Card Edge Connector Part Number: 887-014-558-212

YOUR CONNECTION TO QUALITY & SERVICE

**EDAC INC** TORONTO, ONTARIO CANADA

THESE DRAWINGS AND SPECIFICATIONS ARE THE PROPERTY OF EDAC INC.,AND SHALL NOT BE REPRODUCED, OR COPIED OR USED AS THE BASIS FOR THE MANUFACTURE OR SALE OF APPARATUS WITHOUT WRITTEN PERMISSION.

| ACAD REFERENCE NO. | 837 ENG MASTER   |  |  |
|--------------------|------------------|--|--|
| DRAWN: J.LEE       | DATE: OCT. 06/09 |  |  |
| CHECKED: DATE:     |                  |  |  |
| SCALE: NTS         | SHEET 1 OF 2     |  |  |
| DRAWING NUMBER     | ISSUE            |  |  |
| 837 A