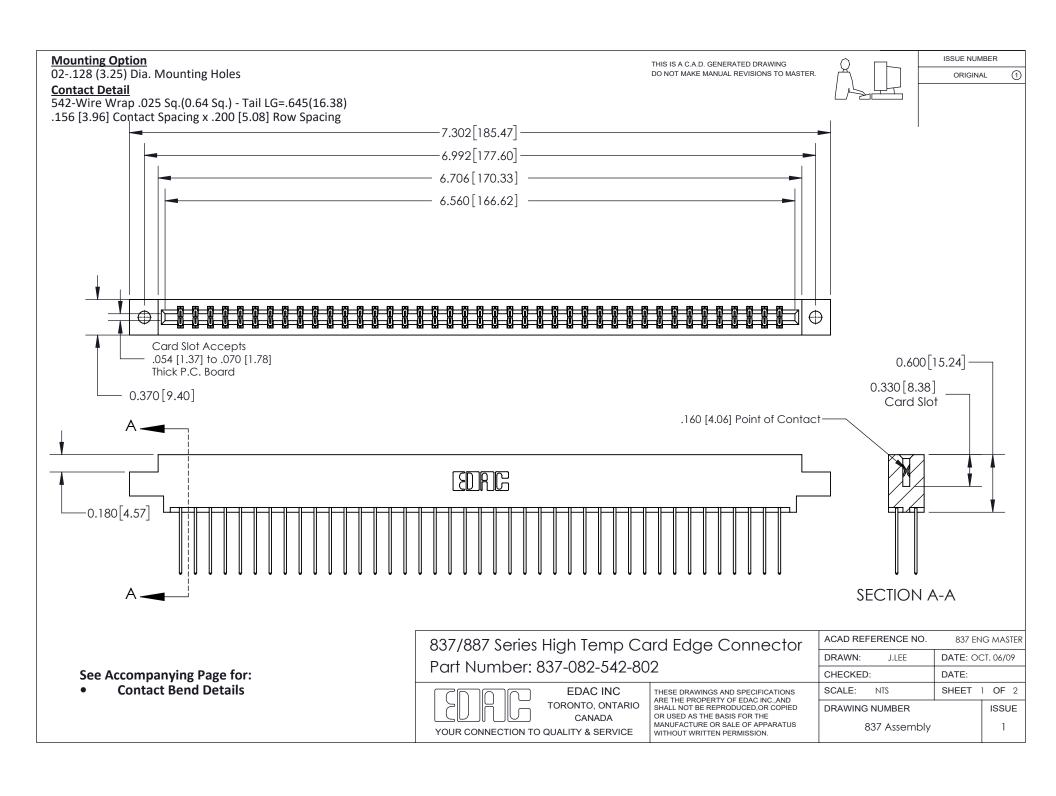

ISSUE NUMBER

ORIGINAL

1

| 837/887 Series High Temp Card Edge Connector<br>Contact Bend Detail |                                                                                                                                                                                                   | ACAD REFERENCE NO. 837 EN |                  | 3 MASTER      |
|---------------------------------------------------------------------|---------------------------------------------------------------------------------------------------------------------------------------------------------------------------------------------------|---------------------------|------------------|---------------|
|                                                                     |                                                                                                                                                                                                   | DRAWN: J.LEE              | DATE: OCT. 06/09 |               |
|                                                                     |                                                                                                                                                                                                   | CHECKED:                  | DATE:            |               |
| TORONTO, ONTARIO                                                    | THESE DRAWINGS AND SPECIFICATIONS ARE THE PROPERTY OF EDAC INC., AND SHALL NOT BE REPRODUCED, OR COPIED OR USED AS THE BASIS FOR THE MANUFACTURE OR SALE OF APPARATUS WITHOUT WRITTEN PERMISSION. | SCALE: NTS                | SHEET            | 2 <b>OF</b> 2 |
|                                                                     |                                                                                                                                                                                                   | DRAWING NUMBER            | •                | ISSUE         |
| YOUR CONNECTION TO QUALITY & SERVICE                                |                                                                                                                                                                                                   | 837 Assembly              |                  | 1             |