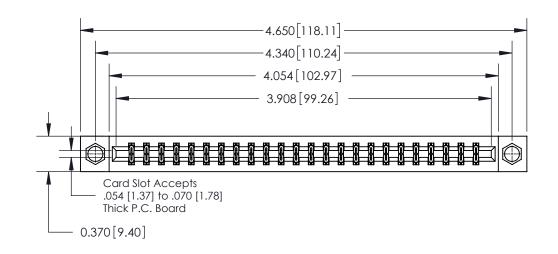

**Mounting Option** 

08-#4-40 Unified Threaded Inserts

ISSUE NUMBER

ORIGINAL

**See Accompanying Page for:** 

**Contact Bend Details** 

837/887 Series High Temp Card Edge Connector Part Number: 837-048-523-808

**EDAC INC** TORONTO, ONTARIO CANADA

THESE DRAWINGS AND SPECIFICATIONS ARE THE PROPERTY OF EDAC INC.,AND SHALL NOT BE REPRODUCED, OR COPIED OR USED AS THE BASIS FOR THE MANUFACTURE OR SALE OF APPARATUS WITHOUT WRITTEN PERMISSION.