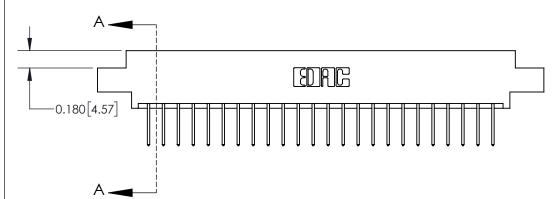

## **Contact Detail**

523-P.C. Tail .025 Sq.(0.64 Sq.) - Tail LG=.390(9.91)

.156 [3.96] Contact Spacing x .200 [5.08] Row Spacing

THIS IS A C.A.D. GENERATED DRAWING DO NOT MAKE MANUAL REVISIONS TO MASTER.

ISSUE NUMBER

ORIGINAL

1

| 837/887 Series High Temp Card Edge Connector<br>Contact Bend Detail |                                                                                                                                    | ACAD REFERENCE NO. | 837 ENG MASTER   |               |
|---------------------------------------------------------------------|------------------------------------------------------------------------------------------------------------------------------------|--------------------|------------------|---------------|
|                                                                     |                                                                                                                                    | DRAWN: J.LEE       | DATE: OCT. 06/09 |               |
|                                                                     |                                                                                                                                    | CHECKED:           | DATE:            |               |
| EDAC INC                                                            | THESE DRAWINGS AND SPECIFICATIONS ARE THE PROPERTY OF EDAC INC.,AND SHALL NOT BE REPRODUCED,OR COPIED OR USED AS THE BASIS FOR THE | SCALE: NTS         | SHEET            | 2 <b>OF</b> 2 |
| TORONTO, ONTARIO CANADA                                             |                                                                                                                                    | DRAWING NUMBER     | •                | ISSUE         |
| YOUR CONNECTION TO QUALITY & SERVICE                                | MANUFACTURE OR SALE OF APPARATUS WITHOUT WRITTEN PERMISSION.                                                                       | 837 Assembly       |                  | 1             |