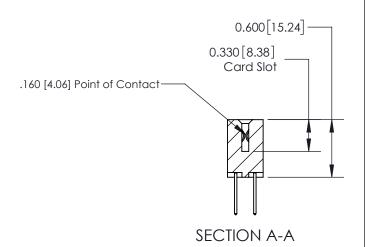

## **Contact Detail**

523-P.C. Tail .025 Sq.(0.64 Sq.) - Tail LG=.390(9.91)

.156 [3.96] Contact Spacing x .200 [5.08] Row Spacing

THIS IS A C.A.D. GENERATED DRAWING DO NOT MAKE MANUAL REVISIONS TO MASTER.

ISSUE NUMBER

ORIGINAL

1

| 837/887 Series High Temp Card Edge Connector<br>Contact Bend Detail |                                                                                                                                    | ACAD REFERENCE NO. | 837 ENG MASTER   |               |
|---------------------------------------------------------------------|------------------------------------------------------------------------------------------------------------------------------------|--------------------|------------------|---------------|
|                                                                     |                                                                                                                                    | DRAWN: J.LEE       | DATE: OCT. 06/09 |               |
|                                                                     |                                                                                                                                    | CHECKED:           | DATE:            |               |
| EDAC INC                                                            | THESE DRAWINGS AND SPECIFICATIONS ARE THE PROPERTY OF EDAC INC.,AND SHALL NOT BE REPRODUCED,OR COPIED OR USED AS THE BASIS FOR THE | SCALE: NTS         | SHEET            | 2 <b>OF</b> 2 |
| TORONTO, ONTARIO CANADA                                             |                                                                                                                                    | DRAWING NUMBER     | •                | ISSUE         |
| YOUR CONNECTION TO QUALITY & SERVICE                                | MANUFACTURE OR SALE OF APPARATUS WITHOUT WRITTEN PERMISSION.                                                                       | 837 Assembly       |                  | 1             |