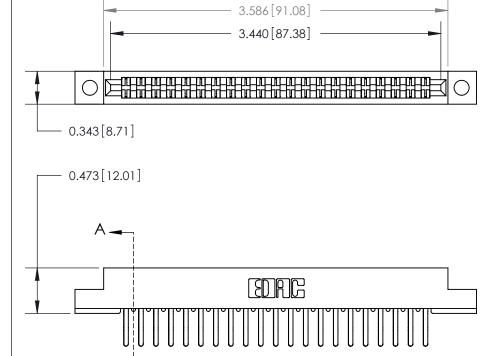

**See Accompanying Page for:** 

**Contact Bend Details** 

807/857 Series High Temp Card Edge Connector Part Number: 807-042-460-202

YOUR CONNECTION TO QUALITY & SERVICE

| ACAD REFERENCE NO. 807 ENG MASTER |                  |
|-----------------------------------|------------------|
| DRAWN: J.LEE                      | DATE: AUG. 11/09 |
| CHECKED:                          | DATE:            |
| SCALE: NTS                        | SHEET 1 OF 2     |
| DRAWING NUMBER                    | ISSUE            |

807 Assembly