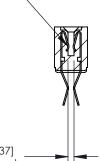

## **Contact Detail**

Extender Board Bend (Code 522 Contacts)

.156 [3.96] Contact Spacing x .200 [5.08] Row Spacing

**SECTION A-A** 

.095 [2.41] Point of Contact (Measured from bottom of Card Slot)

Card Slot Accepts .054 [1.37] to .070 [1.78] Thick P.C. Board