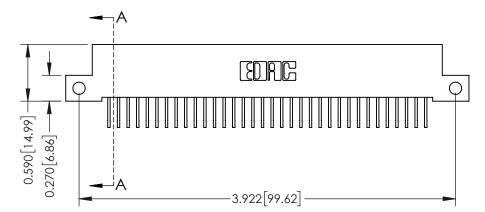

## **See Accompanying Pages for:**

Thick P.C. Board

- **Contact Bend Details**
- **Mounting Options**

342 / 392 Card Edge Connector Part Number: 392-034-558-112

YOUR CONNECTION TO QUALITY & SERVICE

| ACAD REFERENCE NO. 342 ENG MASTER |                  |  |  |  |
|-----------------------------------|------------------|--|--|--|
| DRAWN: J.LEE                      | DATE: OCT. 06/09 |  |  |  |
| CHECKED:                          | DATE:            |  |  |  |
| SCALE: NTS                        | SHEET 1 OF 3     |  |  |  |
| DRAWING NUMBER                    | ISSUE            |  |  |  |