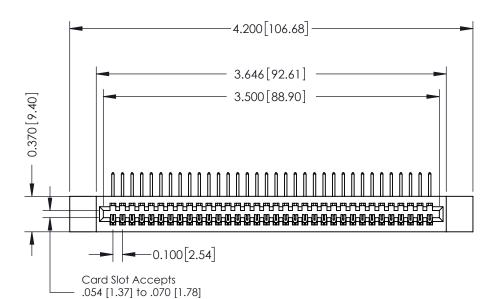

## **See Accompanying Pages for:**

Thick P.C. Board

- **Contact Bend Details**
- **Mounting Options**

342 / 392 Card Edge Connector Part Number: 392-034-558-112

YOUR CONNECTION TO QUALITY & SERVICE

| ACAD REFERENCE NO. 342 ENG MASTER |                  |  |  |  |
|-----------------------------------|------------------|--|--|--|
| DRAWN: J.LEE                      | DATE: OCT. 06/09 |  |  |  |
| CHECKED:                          | DATE:            |  |  |  |
| SCALE: NTS                        | SHEET 1 OF 3     |  |  |  |
| DRAWING NUMBER                    | ISSUE            |  |  |  |