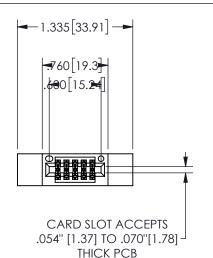

## **SECTION A-A**

345/395 SERIES CARD EDGE CONNECTOR PART NUMBER: 345-010-556-812

**EDAC INC** TORONTO, ONTARIO CANADA

THESE DRAWINGS AND SPECIFICATIONS ARE THE PROPERTY OF EDAC INC.,AND SHALL NOT BE REPRODUCED,OR COPIED OR USED AS THE BASIS FOR THE MANUFACTURE OR SALE OF APPARATUS WITHOUT WRITTEN PERMISSION.

| ACAD REFERENCE NO.  | 345-ENG-MASTER   |
|---------------------|------------------|
| DRAWN: R.STA.MONICA | DATE:MAY.16/2017 |
| CHECKED:            | DATE:            |
| SCALE: NTS          | SHEET 1 OF 2     |
| DRAWING NUMBER      | ISSUE            |
| 345-ENG-MASTER      | 1                |
|                     | <b>I</b>         |