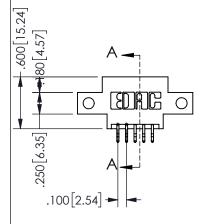

## **SECTION A-A**

345/395 SERIES CARD EDGE CONNECTOR PART NUMBER: 345-010-556-812

**EDAC INC** TORONTO, ONTARIO CANADA

THESE DRAWINGS AND SPECIFICATIONS ARE THE PROPERTY OF EDAC INC.,AND SHALL NOT BE REPRODUCED,OR COPIED OR USED AS THE BASIS FOR THE MANUFACTURE OR SALE OF APPARATUS WITHOUT WRITTEN PERMISSION.

| ACAD REFERENCE NO.  | 345-ENG-MASTER   |
|---------------------|------------------|
| DRAWN: R.STA.MONICA | DATE:MAY.16/2017 |
| CHECKED:            | DATE:            |
| SCALE: NTS          | SHEET 1 OF 2     |
| DRAWING NUMBER      | ISSUE            |
| 345-ENG-MASTER      | 1                |
|                     | <b>I</b>         |