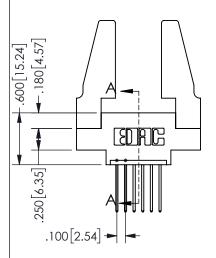

## SECTION A-A

ISSUE NUMBER ORIGINAL

1

**Contact Code 558** 

Contact Code 559

Contact Code 560

INSULATOR MATERIAL: THERMOPLASTIC POLYESTER, UL 94V-0

DAP MATERIAL AVAILABLE UPON REQUEST

CONTACT MATERIAL; COPPER ALLOY CONTACT PLATING: GOLD ON THE MATING AREA, TIN PLATING ON THE CONTACT TAILS, NICKEL UNDERPLATE

345/395 SERIES CARD EDGE CONNECTOR CONTACT CODE 555,556,558,559,560 DIMENSIONS