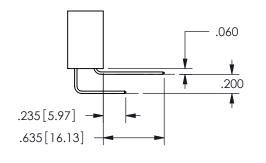

| .330[8.38]<br>CARD SLOT |          | .160[4.06]<br>POINT OF 7<br>CONTACT |
|-------------------------|----------|-------------------------------------|
| .370[9.4] -             |          | <u> </u>                            |
| .570[7.4]               | <b>占</b> | -                                   |