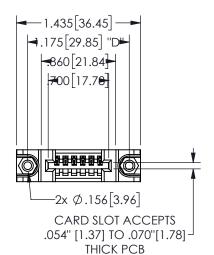

## <u>Contact Dimensions:</u> 540-Wire Wrap .025 Sq.(0.64 Sq.) - Tail LG=.560(14.22) .100 (2.54) Contact Spacing x .200 (5.08) Row Spacing

345/395 SERIES CARD EDGE CONNECTOR PART NUMBER: 345-006-540-688