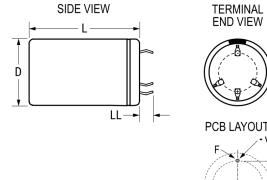

PEH532, Aluminum Electrolytic, 15,000 uF, 20%, 35 VDC, -40/+105°C

30°

Click here for the 3D model.

| Dimensions |               |
|------------|---------------|
| D          | 35mm +/-0.5mm |
| L          | 35mm +/-1mm   |
| S          | 22.5mm NOM    |
| LL         | 6.3mm +/-1mm  |
| F          | 2mm +/-0.1mm  |