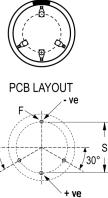

PEH532, Aluminum Electrolytic, 15,000 uF, 20%, 35 VDC, -40/+105°C

30°

Click here for the 3D model.

| Dimensions |               |
|------------|---------------|
| D          | 35mm +/-0.5mm |
| L          | 35mm +/-1mm   |
| S          | 22.5mm NOM    |
| LL         | 6.3mm +/-1mm  |
| F          | 2mm +/-0.1mm  |