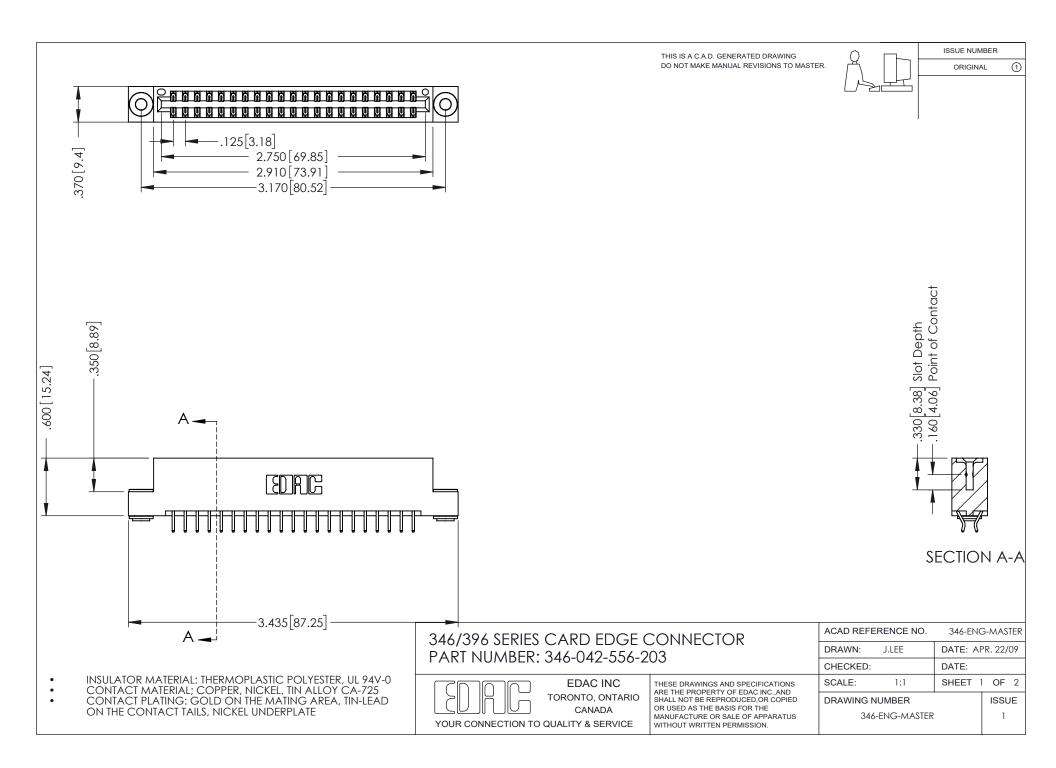

## **Contact Code 556**

INSULATOR MATERIAL: THERMOPLASTIC POLYESTER, UL 94V-0 CONTACT MATERIAL; COPPER, NICKEL, TIN ALLOY CA-725 CONTACT PLATING: GOLD ON THE MATING AREA, TIN-LEAD

ON THE CONTACT TAILS, NICKEL UNDERPLATE

## 346/396 SERIES CARD EDGE CONNECTOR CONTACT CODE 555,556,558,559,560 DIMENSIONS

YOUR CONNECTION TO QUALITY & SERVICE

**EDAC INC** TORONTO, ONTARIO CANADA

THESE DRAWINGS AND SPECIFICATIONS ARE THE PROPERTY OF EDAC INC.,AND SHALL NOT BE REPRODUCED, OR COPIED OR USED AS THE BASIS FOR THE MANUFACTURE OR SALE OF APPARATUS WITHOUT WRITTEN PERMISSION.