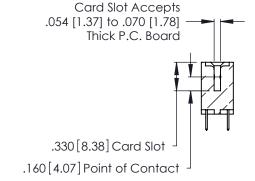

Contact Code 560

INSULATOR MATERIAL: THERMOPLASTIC POLYESTER, UL 94V-0 CONTACT MATERIAL; COPPER, NICKEL, TIN ALLOY CA-725 CONTACT PLATING: GOLD ON THE MATING AREA, TIN-LEAD

ON THE CONTACT TAILS, NICKEL UNDERPLATE

346/396 SERIES CARD EDGE CONNECTOR CONTACT CODE 555,556,558,559,560 DIMENSIONS

YOUR CONNECTION TO QUALITY & SERVICE

**EDAC INC** TORONTO, ONTARIO CANADA

THESE DRAWINGS AND SPECIFICATIONS ARE THE PROPERTY OF EDAC INC.,AND SHALL NOT BE REPRODUCED, OR COPIED OR USED AS THE BASIS FOR THE MANUFACTURE OR SALE OF APPARATUS WITHOUT WRITTEN PERMISSION.