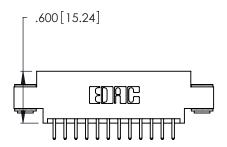

THIS IS A C.A.D. GENERATED DRAWING DO NOT MAKE MANUAL REVISIONS TO MASTER.

1

346/396 SERIES CARD EDGE CONNECTOR PART NUMBER: 346-024-520-803

**EDAC INC** TORONTO, ONTARIO CANADA

THESE DRAWINGS AND SPECIFICATIONS ARE THE PROPERTY OF EDAC INC.,AND SHALL NOT BE REPRODUCED, OR COPIED OR USED AS THE BASIS FOR THE MANUFACTURE OR SALE OF APPARATUS WITHOUT WRITTEN PERMISSION.