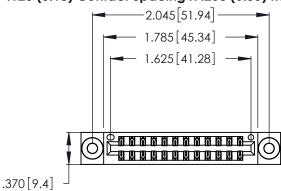

<u>Contact Dimensions:</u>
520-P.C. Tail .030x.018 (0.76x0.46) - Tail LG. = .175 (4.45) .125 (3.18) Contact Spacing x .250 (6.35) Row Spacing

- INSULATOR MATERIAL: THERMOPLASTIC POLYESTER, UL 94V-0 CONTACT MATERIAL; COPPER, NICKEL, TIN ALLOY CA-725
- CONTACT PLATING: GOLD ON THE MATING AREA, TIN-LEAD ON THE CONTACT TAILS, NICKEL UNDERPLATE

THIS IS A C.A.D. GENERATED DRAWING DO NOT MAKE MANUAL REVISIONS TO MASTER.

1

346/396 SERIES CARD EDGE CONNECTOR PART NUMBER: 346-024-520-803

**EDAC INC** TORONTO, ONTARIO CANADA

THESE DRAWINGS AND SPECIFICATIONS ARE THE PROPERTY OF EDAC INC.,AND SHALL NOT BE REPRODUCED, OR COPIED OR USED AS THE BASIS FOR THE MANUFACTURE OR SALE OF APPARATUS WITHOUT WRITTEN PERMISSION.