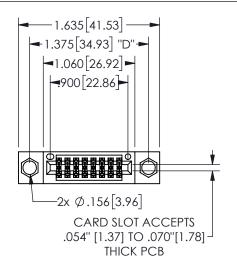

## 345/395 SERIES CARD EDGE CONNECTOR PART NUMBER: 345-016-521-204

YOUR CONNECTION TO QUALITY & SERVICE

**EDAC INC** TORONTO, ONTARIO CANADA

THESE DRAWINGS AND SPECIFICATIONS ARE THE PROPERTY OF EDAC INC.,AND SHALL NOT BE REPRODUCED, OR COPIED OR USED AS THE BASIS FOR THE MANUFACTURE OR SALE OF APPARATUS WITHOUT WRITTEN PERMISSION.

THIS IS A C.A.D. GENERATED DRAWING DO NOT MAKE MANUAL REVISIONS TO MASTER.

ISSUE NUMBER

ORIGINAL

**Contact Dimensions:** 521-P.C. Tail .025 Sq.(0.64 Sq.) - Tail LG=.150(3.81) .100 (2.54) Contact Spacing x .200 (5.08) Row Spacing