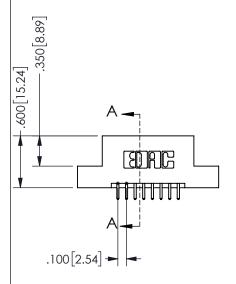

**SECTION A-A** 

ISSUE NUMBER ORIGINAL

1

**Contact Code 558** 

Contact Code 559

**Contact Code 560** 

INSULATOR MATERIAL: THERMOPLASTIC POLYESTER, UL 94V-0 DAP MATERIAL AVAILABLE UPON REQUEST

CONTACT MATERIAL; COPPER ALLOY CONTACT PLATING: GOLD ON THE MATING AREA, TIN PLATING ON THE CONTACT TAILS, NICKEL UNDERPLATE