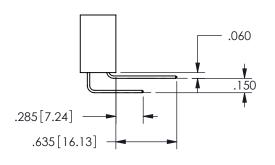

Spacing

.160 4.06 .330[8.38] POINT OF CARD SLOT CONTACT .370 9.4

## 345/395 SERIES CARD EDGE CONNECTOR PART NUMBER: 345-016-521-204

YOUR CONNECTION TO QUALITY & SERVICE

**EDAC INC** TORONTO, ONTARIO CANADA

THESE DRAWINGS AND SPECIFICATIONS ARE THE PROPERTY OF EDAC INC.,AND SHALL NOT BE REPRODUCED, OR COPIED OR USED AS THE BASIS FOR THE MANUFACTURE OR SALE OF APPARATUS WITHOUT WRITTEN PERMISSION.

| ACAD REFERENCE NO.  | 345-ENG-MASTER   |
|---------------------|------------------|
| DRAWN: R.STA.MONICA | DATE:MAY.16/2017 |
| CHECKED:            | DATE:            |
| SCALE: NTS          | SHEET 1 OF 2     |
| DRAWING NUMBER      | ISSUE            |
| 345-ENG-MASTER      | 1                |
|                     |                  |

**SECTION A-A** 



ISSUE NUMBER ORIGINAL

1









**Contact Code 558** 

Contact Code 559

**Contact Code 560** 

INSULATOR MATERIAL: THERMOPLASTIC POLYESTER, UL 94V-0 DAP MATERIAL AVAILABLE UPON REQUEST

CONTACT MATERIAL; COPPER ALLOY CONTACT PLATING: GOLD ON THE MATING AREA, TIN PLATING ON THE CONTACT TAILS, NICKEL UNDERPLATE

## 345/395 SERIES CARD EDGE CONNECTOR CONTACT CODE 555,556,558,559,560 DIMENSIONS

YOUR CONNECTION TO QUALITY & SERVICE

**EDAC INC** TORONTO, ONTARIO CANADA

THESE DRAWINGS AND SPECIFICATIONS ARE THE PROPERTY OF EDAC INC.,AND SHALL NOT BE REPRODUCED, OR COPIED OR USED AS THE BASIS FOR THE MANUFACTURE OR SALE OF APPARATUS WITHOUT WRITTEN PERMISSION.

| ACAD REFERENCE NO.  | 345-ENG-MASTER   |
|---------------------|------------------|
| DRAWN: R.STA.MONICA | DATE:MAY.16/2017 |
| CHECKED:            | DATE: