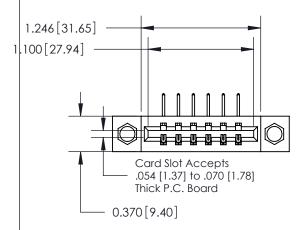

## **Contact Detail**

558-90 Degree Bend (Code 541 Contacts)

.156 [3.96] Contact Spacing x .200 [5.08] Row Spacing

**See Accompanying Page for: Contact Bend Details** 

THIS IS A C.A.D. GENERATED DRAWING DO NOT MAKE MANUAL REVISIONS TO MASTER.

## **Mounting Option**

08-#4-40 Unified Threaded Inserts