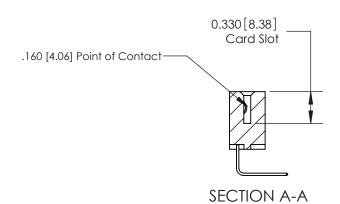

## **Contact Detail**

558-90 Degree Bend (Code 541 Contacts)

.156 [3.96] Contact Spacing x .200 [5.08] Row Spacing

**See Accompanying Page for: Contact Bend Details** 

THIS IS A C.A.D. GENERATED DRAWING DO NOT MAKE MANUAL REVISIONS TO MASTER.

ISSUE NUMBER

ORIGINAL

1

| 837/887 Series High Temp Card Edge Connector<br>Contact Bend Detail                                                                                                                                                           |                                  | ACAD REFERENCE NO. | 837 ENG MASTER   |               |
|-------------------------------------------------------------------------------------------------------------------------------------------------------------------------------------------------------------------------------|----------------------------------|--------------------|------------------|---------------|
|                                                                                                                                                                                                                               |                                  | DRAWN: J.LEE       | DATE: OCT. 06/09 |               |
|                                                                                                                                                                                                                               |                                  | CHECKED:           | DATE:            |               |
| EDAC INC                                                                                                                                                                                                                      |                                  | SCALE: NTS         | SHEET            | 2 <b>OF</b> 2 |
| TORONTO, ONTARIO CANADA YOUR CONNECTION TO QUALITY & SERVICE  ARE THE PROPERTY OF EDAC INC., AND SHALL NOT BE REPRODUCED, OR COPIED OR USED AS THE BASIS FOR THE MANUFACTURE OR SALE OF APPARATUS WITHOUT WRITTEN PERMISSION. | DRAWING NUMBER                   |                    | ISSUE            |               |
|                                                                                                                                                                                                                               | MANUFACTURE OR SALE OF APPARATUS | 837 Assembly       |                  | 1             |