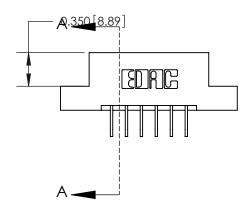

## **Mounting Option**

08-#4-40 Unified Threaded Inserts

## **Contact Detail**

558-90 Degree Bend (Code 541 Contacts)

.156 [3.96] Contact Spacing x .200 [5.08] Row Spacing





**See Accompanying Page for: Contact Bend Details** 

THIS IS A C.A.D. GENERATED DRAWING DO NOT MAKE MANUAL REVISIONS TO MASTER.



ISSUE NUMBER 1 ORIGINAL



| 837/887 Series High Temp C | ard Edge Connector |
|----------------------------|--------------------|
| Part Number: 837-006-558-1 | 08                 |

YOUR CONNECTION TO QUALITY & SERVICE

**EDAC INC** TORONTO, ONTARIO CANADA

THESE DRAWINGS AND SPECIFICATIONS ARE THE PROPERTY OF EDAC INC., AND SHALL NOT BE REPRODUCED, OR COPIED OR USED AS THE BASIS FOR THE MANUFACTURE OR SALE OF APPARATUS WITHOUT WRITTEN PERMISSION.

| ACAD REFERENCE NO. | 837 ENG MASTER   |  |  |
|--------------------|------------------|--|--|
| DRAWN: J.LEE       | DATE: OCT. 06/09 |  |  |
| CHECKED:           | DATE:            |  |  |
| SCALE: NTS