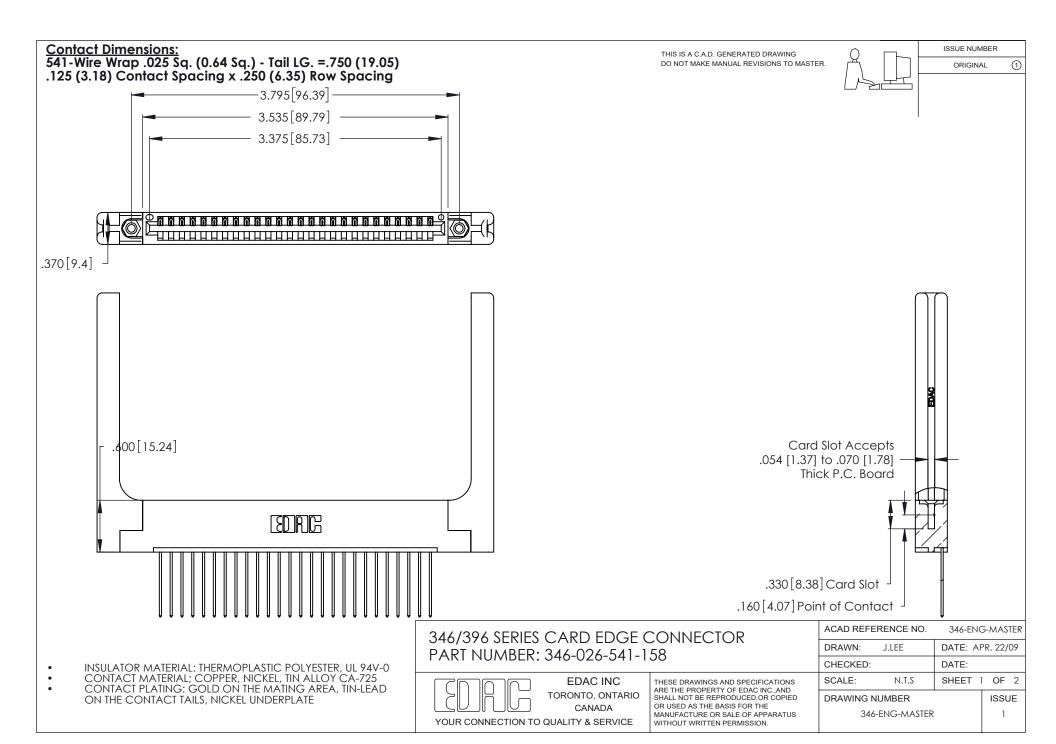

THIS IS A C.A.D. GENERATED DRAWING DO NOT MAKE MANUAL REVISIONS TO MASTER.

ISSUE NUMBER

ORIGINAL

1

**Contact Code 555** 

Contact Code 556

**Contact Code 558** 

**Contact Code 559** 

Contact Code 560

INSULATOR MATERIAL: THERMOPLASTIC POLYESTER, UL 94V-0 CONTACT MATERIAL; COPPER, NICKEL, TIN ALLOY CA-725 CONTACT PLATING: GOLD ON THE MATING AREA, TIN-LEAD ON THE CONTACT TAILS, NICKEL UNDERPLATE

346/396 SERIES CARD EDGE CONNECTOR CONTACT CODE 555,556,558,559,560 DIMENSIONS

YOUR CONNECTION TO QUALITY & SERVICE

**EDAC INC** TORONTO, ONTARIO CANADA

THESE DRAWINGS AND SPECIFICATIONS ARE THE PROPERTY OF EDAC INC.,AND SHALL NOT BE REPRODUCED, OR COPIED OR USED AS THE BASIS FOR THE MANUFACTURE OR SALE OF APPARATUS WITHOUT WRITTEN PERMISSION.