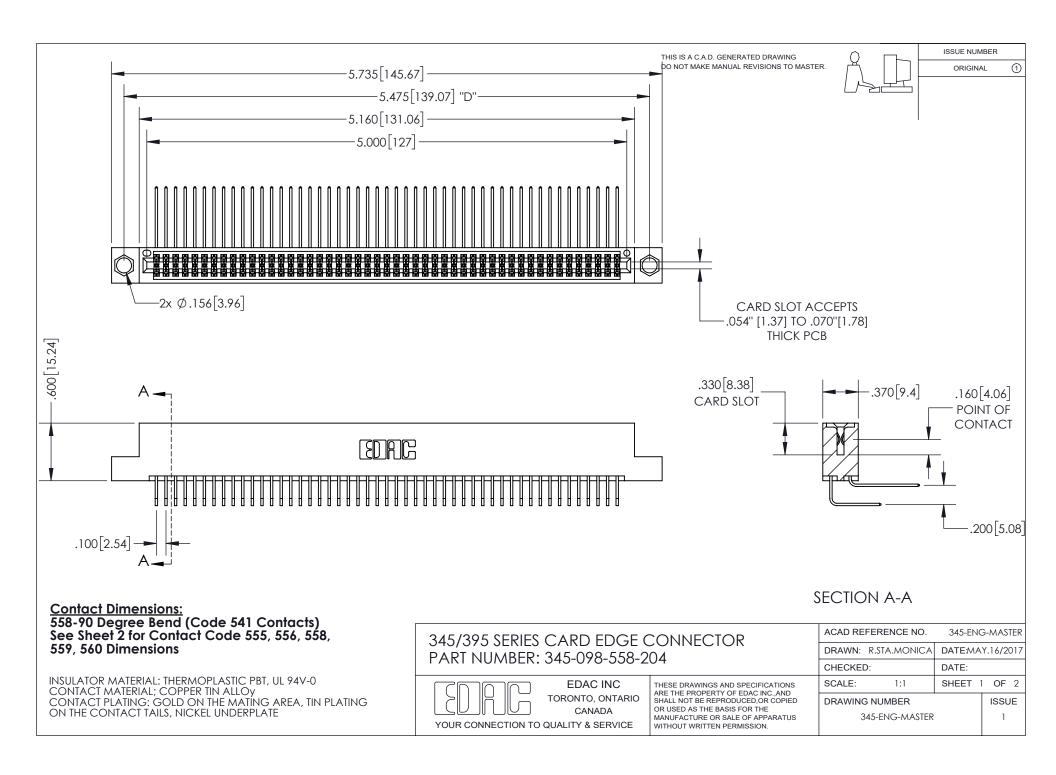

ISSUE NUMBER ORIGINAL

1

**Contact Code 558** 

**Contact Code 559** 

Contact Code 560

- INSULATOR MATERIAL: THERMOPLASTIC POLYESTER, UL 94V-0
- DAP MATERIAL AVAILABLE UPON REQUEST
- CONTACT MATERIAL; COPPER ALLOY

CONTACT PLATING: GOLD ON THE MATING AREA, TIN PLATING ON THE CONTACT TAILS, NICKEL UNDERPLATE

\*FOR ALL OTHER SPECIFICATIONS REFER TO SHEET 3\*