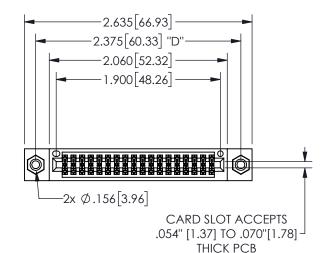

## 345/395 SERIES CARD EDGE CONNECTOR

PART NUMBER: 345-036-556-808

YOUR CONNECTION TO QUALITY & SERVICE

**EDAC INC** TORONTO, ONTARIO CANADA

THESE DRAWINGS AND SPECIFICATIONS ARE THE PROPERTY OF EDAC INC.,AND SHALL NOT BE REPRODUCED, OR COPIED OR USED AS THE BASIS FOR THE MANUFACTURE OR SALE OF APPARATUS WITHOUT WRITTEN PERMISSION.

| ACAD REFERENCE NO. |              | 345-ENG-MASTER   |       |  |
|--------------------|--------------|------------------|-------|--|
| DRAWN:             | R.STA.MONICA | DATE:MAY.16/2017 |       |  |
| CHECKED:           |              | DATE:            |       |  |
| SCALE:             | NTS          | SHEET            | OF 2  |  |
| DRAWING NUMBER     |              |                  | ISSUE |  |
| 345-ENG-MASTER     |              |                  | 1     |  |