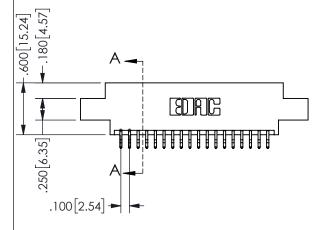

## <u>Contact Dimensions:</u> 556-Extender Board Bend (Code 520 Contacts) See Sheet 2 for Contact Code 555, 556, 558, 559, 560 **Dimensions**

.160 4.06 .330[8.38] POINT OF CARD SLOT CONTACT

SECTION A-A

ORIGINAL 1

ISSUE NUMBER

**Contact Code 558** 

Contact Code 559

**Contact Code 560** 

INSULATOR MATERIAL: THERMOPLASTIC POLYESTER, UL 94V-0 DAP MATERIAL AVAILABLE UPON REQUEST

CONTACT MATERIAL; COPPER ALLOY CONTACT PLATING: GOLD ON THE MATING AREA, TIN PLATING ON THE CONTACT TAILS, NICKEL UNDERPLATE