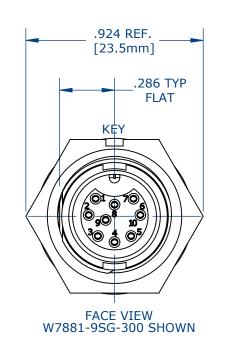

**CUSTOMER PRINT** 

W7883-9SG-3XX

1. PC TAIL CONTACTS ARE INSTALLED INTO CONNECTOR (SHOWN)

2. ALL DIMENSIONS ARE FOR REFERENCE.

ASS'Y P/N EPOXY
X7881-9SG-300 NO
X7881-9SG-3ES YES

.582
[14.8mm]

Ø.610
[15.5mm]