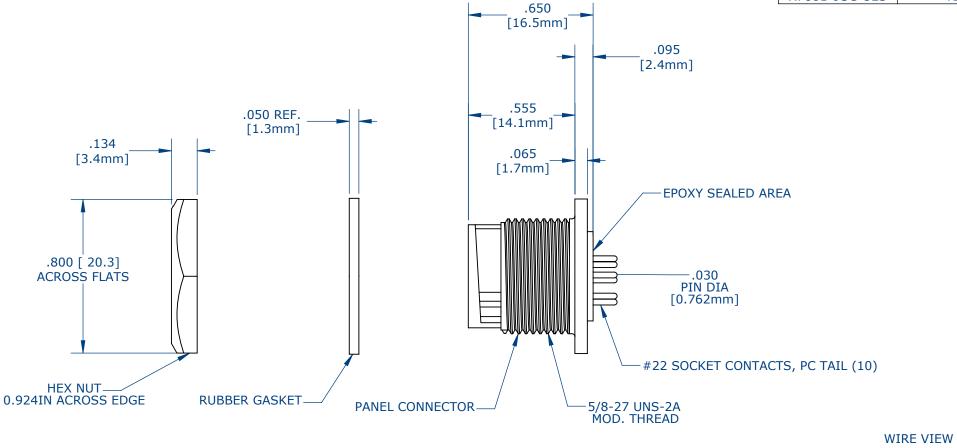

**CUSTOMER PRINT** 

W7883-9SG-3XX

1. PC TAIL CONTACTS ARE INSTALLED INTO CONNECTOR (SHOWN)

2. ALL DIMENSIONS ARE FOR REFERENCE.

ASS'Y P/N EPOXY
X7881-9SG-300 NO
X7881-9SG-3ES YES

.582
[14.8mm]

Ø.610
[15.5mm]

RECOMMENDED
PANEL CUT-OUT
TOLERANCE: ±.003