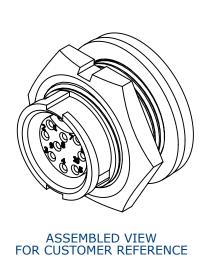

**CUSTOMER PRINT** 

W7883-9SG-3XX

1. PC TAIL CONTACTS ARE INSTALLED INTO CONNECTOR (SHOWN)

2. ALL DIMENSIONS ARE FOR REFERENCE.

ASS'Y P/N EPOXY
X7881-9SG-300 NO
X7881-9SG-3ES YES

.582
[14.8mm]

Ø.610
[15.5mm]