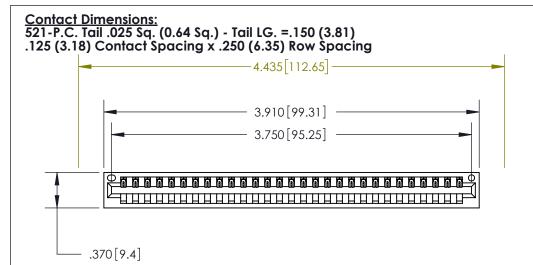

INSULATOR MATERIAL: THERMOPLASTIC POLYESTER, UL 94V-0 CONTACT MATERIAL; COPPER, NICKEL, TIN ALLOY CA-725 CONTACT PLATING: GOLD ON THE MATING AREA, TIN-LEAD ON THE CONTACT TAILS, NICKEL UNDERPLATE

846/896 SERIES HIGH TEMP CARD EDGE CONNECTOR PART NUMBER: 896-029-521-101

THIS IS A C.A.D. GENERATED DRAWING DO NOT MAKE MANUAL REVISIONS TO MASTER.

ISSUE NUMBER

ORIGINAL

Card Slot Accepts .054 [1.37] to .070 [1.78] Thick P.C. Board .330 [8.38] Card Slot .160 [4.07] Point of Contact -