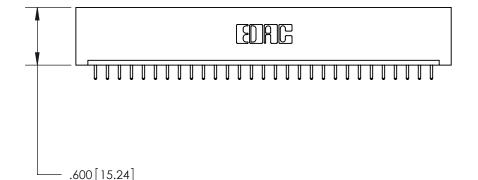

THIS IS A C.A.D. GENERATED DRAWING DO NOT MAKE MANUAL REVISIONS TO MASTER.

ISSUE NUMBER

ORIGINAL

1

.060 [1.52] .200 [5.08] .210[5.33] -.660 [16.76]

.060 [1.52] .150 [3.81] .260[6.6] -**Outside Tails** .660[16.76]

**Outside Tails** 

|  | ACAD REFERENCE NO. |       | 846-ENG-MASTER   |        |
|--|--------------------|-------|------------------|--------|
|  | DRAWN:             | J.LEE | DATE: APR. 22/09 |        |
|  | CHECKED:           |       | DATE:            |        |
|  | SCALE:             | 1:1   | SHEET            | 2 OF 2 |
|  | DRAWING NUMBER     |       | ISSUE            |        |