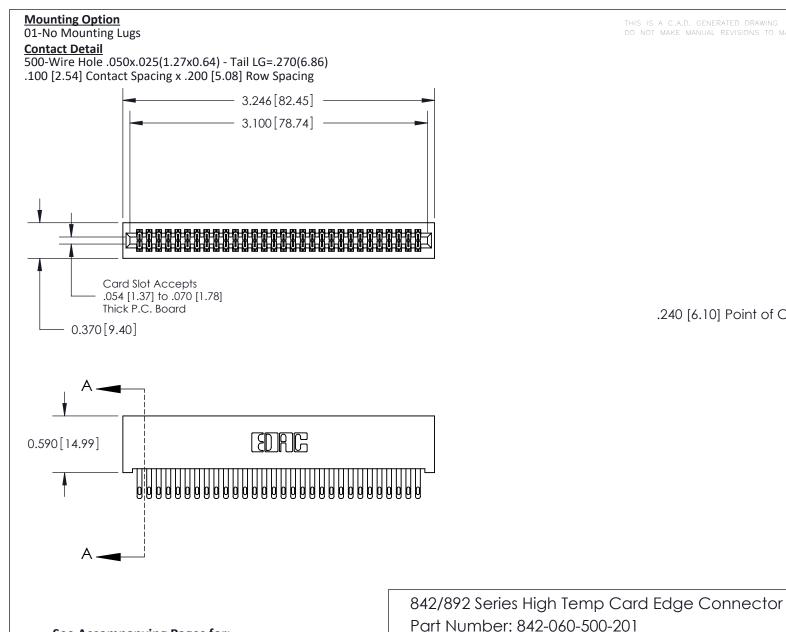

.240 [6.10] Point of Contact-

842 ENG MASTER

J.LEE DATE: OCT. 06/09

SHEET 1 OF 3 NTS

SECTION A-A

842 Assembly

**See Accompanying Pages for:** 

- **Contact Bend Details**
- **Mounting Options**