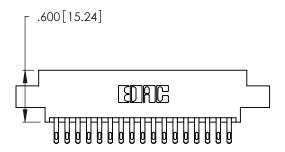

THIS IS A C.A.D. GENERATED DRAWING DO NOT MAKE MANUAL REVISIONS TO MASTER.

| 346/396 SERIES CARD EDGE CONNECTOR |
|------------------------------------|
| PART NUMBER: 346-034-555-807       |

**EDAC INC** TORONTO, ONTARIO CANADA

THESE DRAWINGS AND SPECIFICATIONS ARE THE PROPERTY OF EDAC INC., AND SHALL NOT BE REPRODUCED, OR COPIED OR USED AS THE BASIS FOR THE MANUFACTURE OR SALE OF APPARATUS WITHOUT WRITTEN PERMISSION.

| ACAD REFERENCE NO. |             | 346-ENG-MASTER |           |
|--------------------|-------------|----------------|-----------|
| DRAWN:             | J.LEE       | DATE: A        | PR. 22/09 |
| CHECKED:           |             | DATE:          |           |
| SCALE:             | N.T.S       | SHEET          | OF 2      |
| DRAWING NUMBER     |             | ISSUE          |           |
| 346                | -FNG-MASTER |                | 1         |