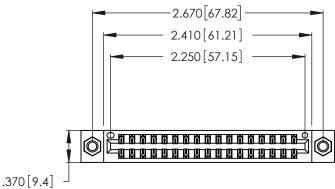

THIS IS A C.A.D. GENERATED DRAWING DO NOT MAKE MANUAL REVISIONS TO MASTER.

| 346/396 SERIES CARD EDGE CONNECTOR |
|------------------------------------|
| PART NUMBER: 346-034-555-807       |

**EDAC INC** TORONTO, ONTARIO CANADA

THESE DRAWINGS AND SPECIFICATIONS ARE THE PROPERTY OF EDAC INC., AND SHALL NOT BE REPRODUCED, OR COPIED OR USED AS THE BASIS FOR THE MANUFACTURE OR SALE OF APPARATUS WITHOUT WRITTEN PERMISSION.

| ACAD REFERENCE NO. |             | 346-ENG-MASTER |           |
|--------------------|-------------|----------------|-----------|
| DRAWN:             | J.LEE       | DATE: A        | PR. 22/09 |
| CHECKED:           |             | DATE:          |           |
| SCALE:             | N.T.S       | SHEET          | OF 2      |
| DRAWING NUMBER     |             | ISSUE          |           |
| 346                | -FNG-MASTER |                | 1         |