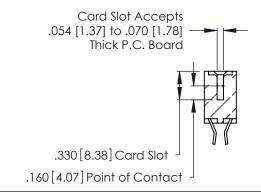

<u>Contact Dimensions:</u>
555-Extender Board Bend (Code 500 Contacts)
See Sheet 2 for Contact Code 555, 556, 558, 559, 560 Dimensions

- INSULATOR MATERIAL: THERMOPLASTIC POLYESTER, UL 94V-0 CONTACT MATERIAL; COPPER, NICKEL, TIN ALLOY CA-725
- CONTACT PLATING: GOLD ON THE MATING AREA, TIN-LEAD ON THE CONTACT TAILS, NICKEL UNDERPLATE

**Contact Code 560** 

INSULATOR MATERIAL: THERMOPLASTIC POLYESTER, UL 94V-0 CONTACT MATERIAL; COPPER, NICKEL, TIN ALLOY CA-725 CONTACT PLATING: GOLD ON THE MATING AREA, TIN-LEAD

ON THE CONTACT TAILS, NICKEL UNDERPLATE