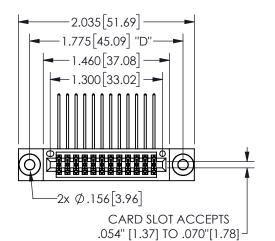

## **SECTION A-A**

345/395 SERIES CARD EDGE CONNECTOR PART NUMBER: 345-024-558-803

**EDAC INC** TORONTO, ONTARIO CANADA

THESE DRAWINGS AND SPECIFICATIONS ARE THE PROPERTY OF EDAC INC.,AND SHALL NOT BE REPRODUCED, OR COPIED OR USED AS THE BASIS FOR THE MANUFACTURE OR SALE OF APPARATUS WITHOUT WRITTEN PERMISSION.

| ACAD REFERENCE NO.  | 345-ENG- | -MASTER  |
|---------------------|----------|----------|
| DRAWN: R.STA.MONICA | DATE:MAY | .16/2017 |
| CHECKED:            | DATE:    |          |
| SCALE: NTS          | SHEET 1  | OF 2     |
| DRAWING NUMBER      |          | ISSUE    |
| 345-ENG-MASTER      |          | 1        |
|                     | <b>I</b> |          |