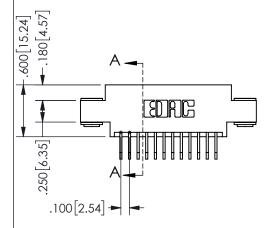

ISSUE NUMBER ORIGINAL

1

**Contact Code 558** 

Contact Code 559

**Contact Code 560** 

INSULATOR MATERIAL: THERMOPLASTIC POLYESTER, UL 94V-0 DAP MATERIAL AVAILABLE UPON REQUEST

CONTACT MATERIAL; COPPER ALLOY CONTACT PLATING: GOLD ON THE MATING AREA, TIN PLATING ON THE CONTACT TAILS, NICKEL UNDERPLATE

## 345/395 SERIES CARD EDGE CONNECTOR CONTACT CODE 555,556,558,559,560 DIMENSIONS

YOUR CONNECTION TO QUALITY & SERVICE

**EDAC INC** TORONTO, ONTARIO CANADA

THESE DRAWINGS AND SPECIFICATIONS ARE THE PROPERTY OF EDAC INC.,AND SHALL NOT BE REPRODUCED, OR COPIED OR USED AS THE BASIS FOR THE MANUFACTURE OR SALE OF APPARATUS WITHOUT WRITTEN PERMISSION.

| ACAD REFERENCE NO.  | 345-ENG-MASTER   |
|---------------------|------------------|
| DRAWN: R.STA.MONICA | DATE:MAY.16/2017 |
| CHECKED:            | DATE:            |
| SCALE: 1:1          | SHEET 2 OF 2     |
| DRAWING NUMBER      | ISSUE            |
| 345-ENG-MASTER      | 1                |