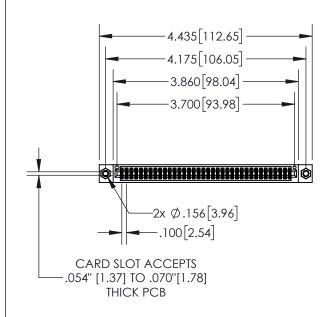

| 845/ | 895 SERIES HIGH TEA | MP CARD EDGE CONNECTOR |
|------|---------------------|------------------------|
| PAR  | T NUMBER: 895-072-  | 542-507                |

| ACAD REFERENCE NO. 845-ENG-MASTER |                  |       |  |  |
|-----------------------------------|------------------|-------|--|--|
| DRAWN: R.STA.MONICA               | DATE:MAY.16/2017 |       |  |  |
| CHECKED:                          | DATE:            |       |  |  |
| SCALE: 1:2                        | SHEET 1          | OF 2  |  |  |
| DRAWING NUMBER                    |                  | ISSUE |  |  |
| 845-ENG-MASTER                    | 1                |       |  |  |