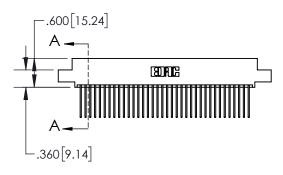

1

| .330[8.38]<br>CARD SLOT |                                   |  |  |  |
|-------------------------|-----------------------------------|--|--|--|
| -                       | .370[9.40]                        |  |  |  |
|                         | SECTION A-A                       |  |  |  |
| .150 [3.8]              | .160[4.06]<br>POINT OF<br>CONTACT |  |  |  |
| -                       | 200[5.08]                         |  |  |  |