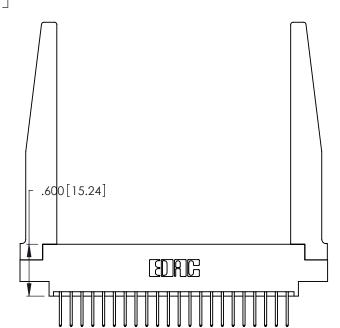

INSULATOR MATERIAL: THERMOPLASTIC POLYESTER, UL 94V-0 CONTACT MATERIAL; COPPER, NICKEL, TIN\_ALLOY CA-725 CONTACT PLATING: GOLD ON THE MATING AREA, TIN-LEAD ON THE CONTACT TAILS, NICKEL UNDERPLATE

Card Slot Accepts .054 [1.37] to .070 [1.78] Thick P.C. Board

.330 [8.38] Card Slot

THIS IS A C.A.D. GENERATED DRAWING DO NOT MAKE MANUAL REVISIONS TO MASTER.

ISSUE NUMBER

ORIGINAL

1

**Contact Code 555** 

Contact Code 556

**Contact Code 558** 