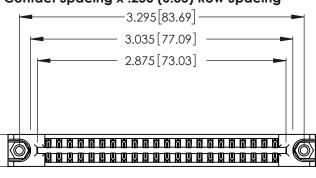

Contact Dimensions: 526-P.C. Tail .018 Sq. (0.46 Sq.) - Tail LG. =.350 (8.89) .125 (3.18) Contact Spacing x .250 (6.35) Row Spacing

.370 [9.4]

THIS IS A C.A.D. GENERATED DRAWING DO NOT MAKE MANUAL REVISIONS TO MASTER.

ISSUE NUMBER 1

ORIGINAL

.160 [4.07] Point of Contact 346/396 SERIES CARD EDGE CONNECTOR PART NUMBER: 346-044-526-878

YOUR CONNECTION TO QUALITY & SERVICE

**EDAC INC** TORONTO, ONTARIO CANADA

THESE DRAWINGS AND SPECIFICATIONS ARE THE PROPERTY OF EDAC INC., AND SHALL NOT BE REPRODUCED, OR COPIED OR USED AS THE BASIS FOR THE MANUFACTURE OR SALE OF APPARATUS WITHOUT WRITTEN PERMISSION.