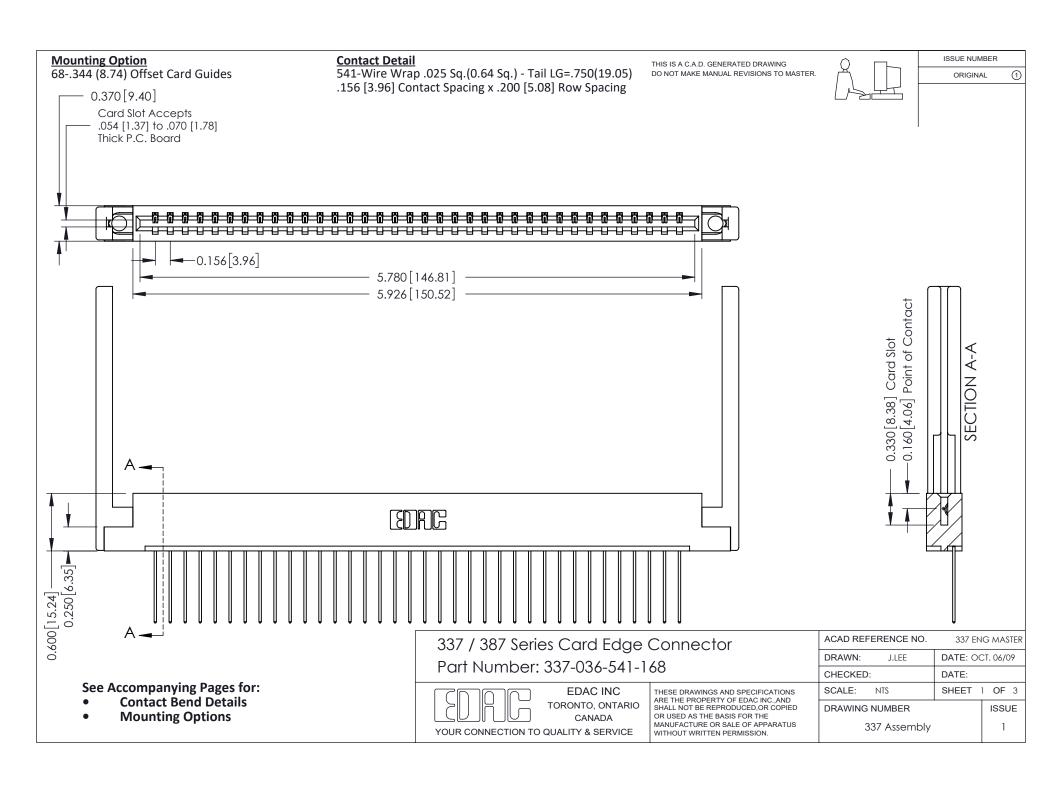

ISSUE NUMBER

ORIGINAL

1



| 337 / 387 Series Card Edge Connector<br>Contact Bend Detail           |                                                                                                                                                                                                  | ACAD REFERENCE NO. 337 E |                  | G MASTER      |
|-----------------------------------------------------------------------|--------------------------------------------------------------------------------------------------------------------------------------------------------------------------------------------------|--------------------------|------------------|---------------|
|                                                                       |