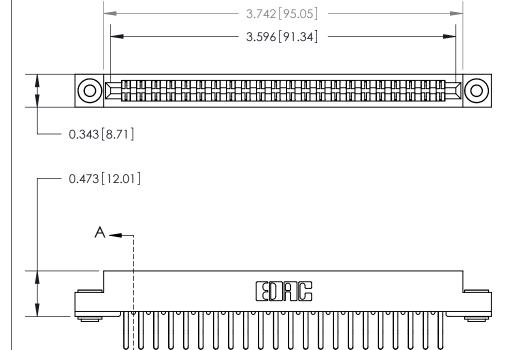

**Mounting Option** 

.116 (2.95) I.D. Floating Eyelets

**See Accompanying Page for:** 

**Contact Bend Details** 

807/857 Series High Temp Card Edge Connector Part Number: 857-044-460-203

YOUR CONNECTION TO QUALITY & SERVICE

| ACAD REFERENCE NO. 807 ENG MASTER |                  |
|-----------------------------------|------------------|
| DRAWN: J.LEE                      | DATE: AUG. 11/09 |
| CHECKED:                          | DATE:            |
| SCALE: NTS                        | SHEET 1 OF 2     |
| DRAWING NUMBER                    | ISSUE            |

807 Assembly