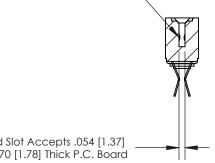

## **Contact Detail**

Extender Board Bend (Code 522 Contacts)

.156 [3.96] Contact Spacing x .200 [5.08] Row Spacing

**SECTION A-A** 

.095 [2.41] Point of Contact (Measured from bottom of Card Slot)

Card Slot Accepts .054 [1.37] to .070 [1.78] Thick P.C. Board