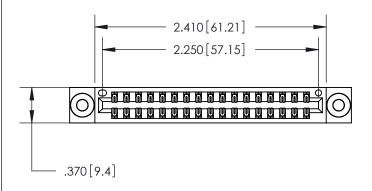

846/896 SERIES HIGH TEMP CARD EDGE CONNECTOR PART NUMBER: 846-034-555-203

YOUR CONNECTION TO QUALITY & SERVICE

**EDAC INC** TORONTO, ONTARIO CANADA

THESE DRAWINGS AND SPECIFICATIONS ARE THE PROPERTY OF EDAC INC., AND SHALL NOT BE REPRODUCED, OR COPIED OR USED AS THE BASIS FOR THE MANUFACTURE OR SALE OF APPARATUS WITHOUT WRITTEN PERMISSION.

ISSUE NUMBER

ORIGINAL

1

INSULATOR MATERIAL: THERMOPLASTIC POLYESTER, UL 94V-0 CONTACT MATERIAL; COPPER, NICKEL, TIN ALLOY CA-725

CONTACT PLATING: GOLD ON THE MATING AREA, TIN-LEAD ON THE CONTACT TAILS, NICKEL UNDERPLATE