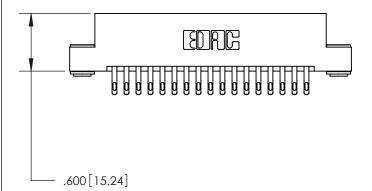

<u>Contact Dimensions:</u> 555-Extender Board Bend (Code 500 Contacts) See Sheet 2 for Contact Code 555, 556, 558, 559, 560 Dimensions

THIS IS A C.A.D. GENERATED DRAWING DO NOT MAKE MANUAL REVISIONS TO MASTER.

| Card Slot Accepts<br>.054 [1.37] to .070 [1.78]<br>Thick P.C. Board |      |
|---------------------------------------------------------------------|------|
|                                                                     |      |
| .330 [8.38] Card Slot                                               |      |
| .160 [4.07] Point of Conta                                          | ct — |