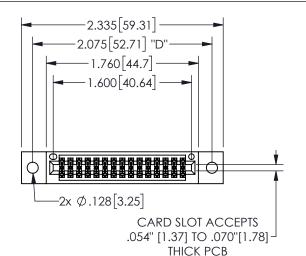

345/395 SERIES CARD EDGE CONNECTOR PART NUMBER: 345-030-540-502

YOUR CONNECTION TO QUALITY & SERVICE

**EDAC INC** TORONTO, ONTARIO CANADA

THESE DRAWINGS AND SPECIFICATIONS ARE THE PROPERTY OF EDAC INC., AND SHALL NOT BE REPRODUCED,OR COPIED OR USED AS THE BASIS FOR THE MANUFACTURE OR SALE OF APPARATUS WITHOUT WRITTEN PERMISSION.