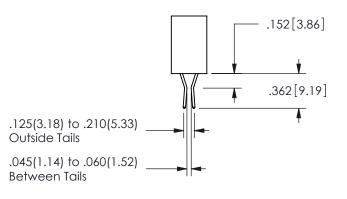

THIS IS A C.A.D. GENERATED DRAWING DO NOT MAKE MANUAL REVISIONS TO MASTER.

ISSUE NUMBER

ORIGINAL

1

<u>Contact Dimensions:</u>
540-Wire Wrap .025 Sq.(0.64 Sq.) - Tail LG=.560(14.22)
.100 (2.54) Contact Spacing x .200 (5.08) Row Spacing

SECTION A-A

.160 4.06 .330[8.38] POINT OF CARD SLOT CONTACT .370 9.4

ISSUE NUMBER ORIGINAL

1

**Contact Code 558** 

Contact Code 559

**Contact Code 560** 

INSULATOR MATERIAL: THERMOPLASTIC POLYESTER, UL 94V-0