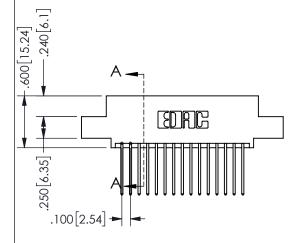

THIS IS A C.A.D. GENERATED DRAWING DO NOT MAKE MANUAL REVISIONS TO MASTER.

ISSUE NUMBER

ORIGINAL

1

<u>Contact Dimensions:</u>
540-Wire Wrap .025 Sq.(0.64 Sq.) - Tail LG=.560(14.22)
.100 (2.54) Contact Spacing x .200 (5.08) Row Spacing