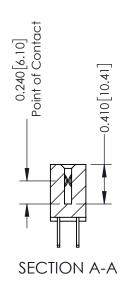

## **Contact Detail**

500-Wire Hole .050x.025(1.27x0.64) - Tail LG=.270(6.86) .100 [2.54] Contact Spacing x .200 [5.08] Row Spacing