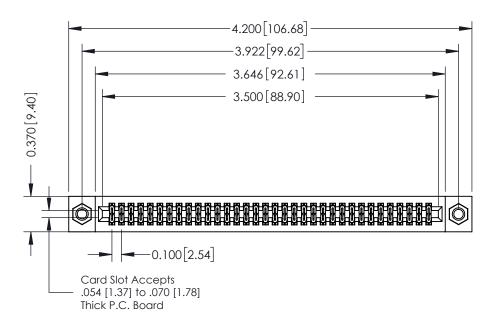

## **See Accompanying Pages for:**

- **Contact Bend Details**
- **Mounting Options**

| 342 / 392 Card Edge Connector |
|-------------------------------|
| Part Number: 342-068-500-207  |

YOUR CONNECTION TO QUALITY & SERVICE