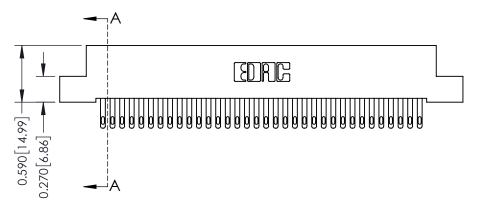

342 Assembly

THIS IS A C.A.D. GENERATED DRAWING DO NOT MAKE MANUAL REVISIONS TO MASTER. ISSUE NUMBER

ORIGINAL

1

| 342 / 392 Series Card Edge Connector<br>Contact Bend Detail |                                                                                                                                   | ACAD REFERENCE NO. 342 ENG MASTER |             |          |          |
|-------------------------------------------------------------|-----------------------------------------------------------------------------------------------------------------------------------|-----------------------------------|-------------|----------|----------|
|                                                             |                                                                                                                                   | DRAWN:                            | J.LEE       | DATE: OC | T. 06/09 |
|                                                             |                                                                                                                                   | CHECKED:                          |             | DATE:    |          |
| EDAC INC                                                    | ARE THE PROPERTY OF EDAC INC.,AND SHALL NOT BE REPRODUCED,OR COPIED OR USED AS THE BASIS FOR THE MANUFACTURE OR SALE OF APPARATUS | SCALE:                            | NTS         | SHEET :  | 2 OF 3   |
| TORONTO, ONTARIO                                            |                                                                                                                                   | DRAWING                           | NUMBER      |          | ISSUE    |
| YOUR CONNECTION TO QUALITY & SERVICE                        |                                                                                                                                   | 3                                 | 42 Assembly |          | 1        |