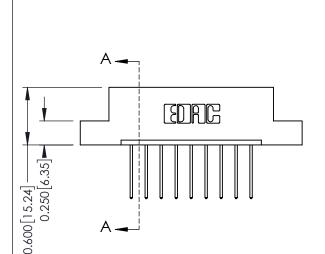

## **Mounting Option**

07-M3-0.5 Metric Threaded Inserts

ISSUE NUMBER

ORIGINAL

1

| 337 / 387 Series Card Edge Connector<br>Contact Bend Detail           |                                                                                                                                                                                                   | ACAD REFERENCE NO. | 337 ENG MASTER         |               |
|-----------------------------------------------------------------------|---------------------------------------------------------------------------------------------------------------------------------------------------------------------------------------------------|--------------------|------------------------|---------------|
|                                                                       |                                                                                                                                                                                                   | DRAWN: J.LEE       | J.LEE DATE: OCT. 06/09 |               |
| Confact bend Defail                                                   |                                                                                                                                                                                                   | CHECKED:           | DATE:                  |               |
| EDAC INC TORONTO, ONTARIO CANADA YOUR CONNECTION TO QUALITY & SERVICE | THESE DRAWINGS AND SPECIFICATIONS ARE THE PROPERTY OF EDAC INC., AND SHALL NOT BE REPRODUCED, OR COPIED OR USED AS THE BASIS FOR THE MANUFACTURE OR SALE OF APPARATUS WITHOUT WRITTEN PERMISSION. | SCALE: NTS         | SHEET                  | 2 <b>OF</b> 3 |
|                                                                       |                                                                                                                                                                                                   | DRAWING NUMBER     |                        | ISSUE         |
|                                                                       |                                                                                                                                                                                                   | 337 Assembly       |                        | 1             |