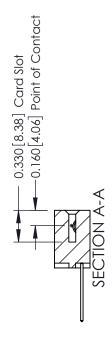

ISSUE NUMBER

ORIGINAL

1

| 337 / 387 Series Card Edge Connector<br>Contact Bend Detail           |                                                                                                                                                                                                   | ACAD REFERENCE NO. | 337 ENG MASTER         |               |
|-----------------------------------------------------------------------|---------------------------------------------------------------------------------------------------------------------------------------------------------------------------------------------------|--------------------|------------------------|---------------|
|                                                                       |                                                                                                                                                                                                   | DRAWN: J.LEE       | J.LEE DATE: OCT. 06/09 |               |
| Confact bend Defail                                                   |                                                                                                                                                                                                   | CHECKED:           | DATE:                  |               |
| EDAC INC TORONTO, ONTARIO CANADA YOUR CONNECTION TO QUALITY & SERVICE | THESE DRAWINGS AND SPECIFICATIONS ARE THE PROPERTY OF EDAC INC., AND SHALL NOT BE REPRODUCED, OR COPIED OR USED AS THE BASIS FOR THE MANUFACTURE OR SALE OF APPARATUS WITHOUT WRITTEN PERMISSION. | SCALE: NTS         | SHEET                  | 2 <b>OF</b> 3 |
|                                                                       |                                                                                                                                                                                                   | DRAWING NUMBER     |                        | ISSUE         |
|                                                                       |                                                                                                                                                                                                   | 337 Assembly       |                        | 1             |