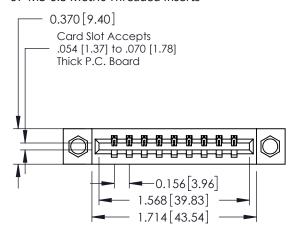

## **Contact Detail**

540-Wire Wrap .025 Sq.(0.64 Sq.) - Tail LG=.560(14.22) .156 [3.96] Contact Spacing x .200 [5.08] Row Spacing

THIS IS A C.A.D. GENERATED DRAWING DO NOT MAKE MANUAL REVISIONS TO MASTER.

ISSUE NUMBER

ORIGINAL

1

**See Accompanying Pages for:** 

- **Contact Bend Details**
- **Mounting Options**

| 337 / 387 Series Card Edge Connector |
|--------------------------------------|
| Part Number: 337-009-540-107         |