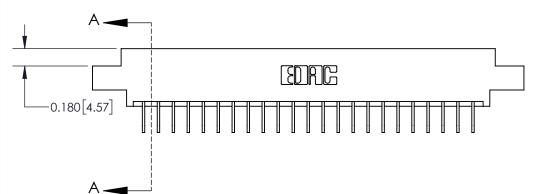

**See Accompanying Page for:** 

**Contact Bend Details** 

837/887 Series High Temp Card Edge Connector Part Number: 837-046-558-808

YOUR CONNECTION TO QUALITY & SERVICE

**EDAC INC** TORONTO, ONTARIO CANADA