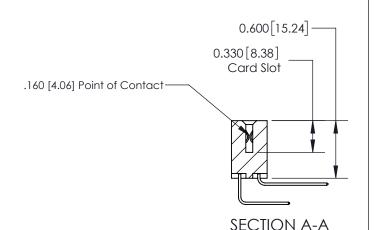

## **Contact Detail**

558-90 Degree Bend (Code 541 Contacts)

.156 [3.96] Contact Spacing x .200 [5.08] Row Spacing

THIS IS A C.A.D. GENERATED DRAWING DO NOT MAKE MANUAL REVISIONS TO MASTER.

ISSUE NUMBER

ORIGINAL

ISSUE NUMBER

ORIGINAL

1

| 837/887 Series High Temp Card Edge Connector<br>Contact Bend Detail |                                                                                                                                    | ACAD REFERENCE NO. | 837 ENG MASTER   |               |
|---------------------------------------------------------------------|------------------------------------------------------------------------------------------------------------------------------------|--------------------|------------------|---------------|
|                                                                     |                                                                                                                                    | DRAWN: J.LEE       | DATE: OCT. 06/09 |               |
|                                                                     |                                                                                                                                    | CHECKED:           | DATE:            |               |
| EDAC INC                                                            | THESE DRAWINGS AND SPECIFICATIONS ARE THE PROPERTY OF EDAC INC.,AND SHALL NOT BE REPRODUCED,OR COPIED OR USED AS THE BASIS FOR THE | SCALE: NTS         | SHEET            | 2 <b>OF</b> 2 |
| TORONTO, ONTARIO CANADA                                             |                                                                                                                                    | DRAWING NUMBER     | •                | ISSUE         |
| YOUR CONNECTION TO QUALITY & SERVICE                                | MANUFACTURE OR SALE OF APPARATUS WITHOUT WRITTEN PERMISSION.                                                                       | 837 Assembly       |                  | 1             |