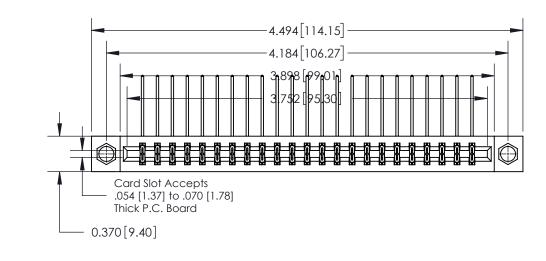

**Mounting Option** 

08-#4-40 Unified Threaded Inserts

**See Accompanying Page for:** 

**Contact Bend Details** 

837/887 Series High Temp Card Edge Connector Part Number: 837-046-558-808

YOUR CONNECTION TO QUALITY & SERVICE

**EDAC INC** TORONTO, ONTARIO CANADA