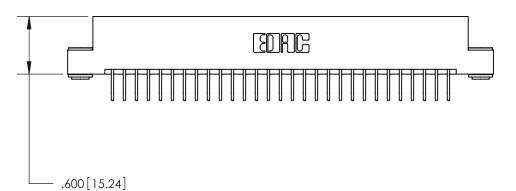

THIS IS A C.A.D. GENERATED DRAWING DO NOT MAKE MANUAL REVISIONS TO MASTER.

ISSUE NUMBER ORIGINAL

846/896 SERIES HIGH TEMP CARD EDGE CONNECTOR PART NUMBER: 896-029-558-103

YOUR CONNECTION TO QUALITY & SERVICE

INSULATOR MATERIAL: THERMOPLASTIC POLYESTER, UL 94V-0 CONTACT MATERIAL; COPPER, NICKEL, TIN ALLOY CA-725

CONTACT PLATING: GOLD ON THE MATING AREA, TIN-LEAD ON THE CONTACT TAILS, NICKEL UNDERPLATE

Card Slot Accepts .054 [1.37] to .070 [1.78] Thick P.C. Board .330 [8.38] Card Slot