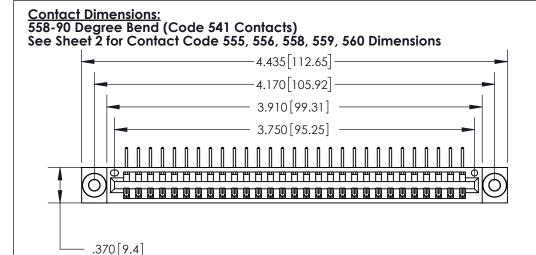

THIS IS A C.A.D. GENERATED DRAWING DO NOT MAKE MANUAL REVISIONS TO MASTER.

ISSUE NUMBER ORIGINAL

846/896 SERIES HIGH TEMP CARD EDGE CONNECTOR PART NUMBER: 896-029-558-103

YOUR CONNECTION TO QUALITY & SERVICE

INSULATOR MATERIAL: THERMOPLASTIC POLYESTER, UL 94V-0 CONTACT MATERIAL; COPPER, NICKEL, TIN ALLOY CA-725

CONTACT PLATING: GOLD ON THE MATING AREA, TIN-LEAD ON THE CONTACT TAILS, NICKEL UNDERPLATE

Card Slot Accepts .054 [1.37] to .070 [1.78] Thick P.C. Board .330 [8.38] Card Slot