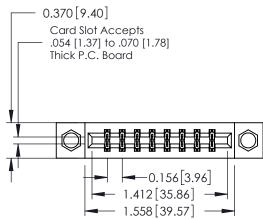

ISSUE NUMBER

ORIGINAL

1

**See Accompanying Pages for:** 

- **Contact Bend Details**
- **Mounting Options**

| 337 / 387 Series Card Edge Connector |
|--------------------------------------|
| Part Number: 387-016-542-807         |