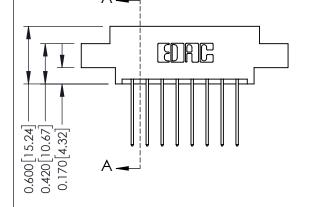

## **Contact Detail**

542-Wire Wrap .025 Sq.(0.64 Sq.) - Tail LG=.645(16.38) .156 [3.96] Contact Spacing x .200 [5.08] Row Spacing

THIS IS A C.A.D. GENERATED DRAWING DO NOT MAKE MANUAL REVISIONS TO MASTER.