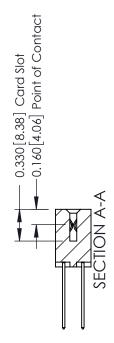

ISSUE NUMBER

ORIGINAL

1

| 337 / 387 Series Card Edge                                            | ACAD REFERENCE NO.                                                                                                                                                                                | 337 ENG MASTER |                  |               |  |
|-----------------------------------------------------------------------|---------------------------------------------------------------------------------------------------------------------------------------------------------------------------------------------------|----------------|------------------|---------------|--|
| Contact Bend Detail                                                   |                                                                                                                                                                                                   | DRAWN: J.LEE   | DATE: OCT. 06/09 |               |  |
| Corridor Beria Delaii                                                 |                                                                                                                                                                                                   | CHECKED:       |                  | DATE:         |  |
| EDAC INC TORONTO, ONTARIO CANADA YOUR CONNECTION TO QUALITY & SERVICE | THESE DRAWINGS AND SPECIFICATIONS ARE THE PROPERTY OF EDAC INC., AND SHALL NOT BE REPRODUCED, OR COPIED OR USED AS THE BASIS FOR THE MANUFACTURE OR SALE OF APPARATUS WITHOUT WRITTEN PERMISSION. | SCALE: NTS     | SHEET            | 2 <b>OF</b> 3 |  |
|                                                                       |                                                                                                                                                                                                   | DRAWING NUMBER |                  | ISSUE         |  |
|                                                                       |                                                                                                                                                                                                   | 337 Assembly   |                  | 1             |  |