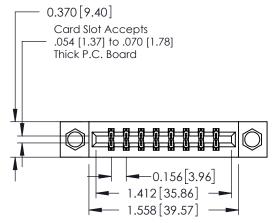

ISSUE NUMBER

ORIGINAL

1

**See Accompanying Pages for:** 

- **Contact Bend Details**
- **Mounting Options**

| 337 / 387 Series Card Edge Connector |
|--------------------------------------|
| Part Number: 387-016-542-807         |