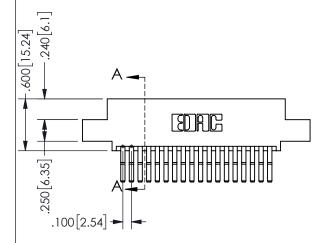

## <u>Contact Dimensions:</u> 560-Extender Board Bend (Code 523 Contacts) See Sheet 2 for Contact Code 555, 556, 558, 559, 560 **Dimensions**

.160 4.06 .330[8.38] POINT OF CARD SLOT CONTACT .370 9.4

ORIGINAL 1

ISSUE NUMBER

**Contact Code 558** 

Contact Code 559

**Contact Code 560** 

INSULATOR MATERIAL: THERMOPLASTIC POLYESTER, UL 94V-0 DAP MATERIAL AVAILABLE UPON REQUEST

CONTACT MATERIAL; COPPER ALLOY CONTACT PLATING: GOLD ON THE MATING AREA, TIN PLATING ON THE CONTACT TAILS, NICKEL UNDERPLATE