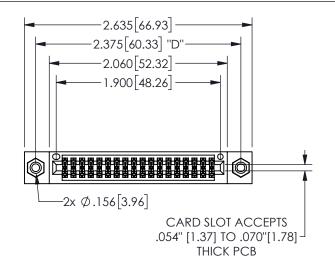

## 345/395 SERIES CARD EDGE CONNECTOR PART NUMBER: 345-036-560-508

YOUR CONNECTION TO QUALITY & SERVICE

**EDAC INC** TORONTO, ONTARIO CANADA

THESE DRAWINGS AND SPECIFICATIONS ARE THE PROPERTY OF EDAC INC.,AND SHALL NOT BE REPRODUCED, OR COPIED OR USED AS THE BASIS FOR THE MANUFACTURE OR SALE OF APPARATUS WITHOUT WRITTEN PERMISSION.

| SECTION A-A         |     |                 |       |  |
|---------------------|-----|-----------------|-------|--|
| ACAD REFERENCE NO.  |     | 345-ENG-MASTER  |       |  |
| DRAWN: R.STA.MONICA |     | DATEMAY.16/2017 |       |  |
| CHECKED:            |     | DATE:           |       |  |
| SCALE:              | NTS | SHEET           | OF 2  |  |
| DRAWING NUMBER      |     |                 | ISSUE |  |
| 345-ENG-MASTER      |     |                 | 1     |  |