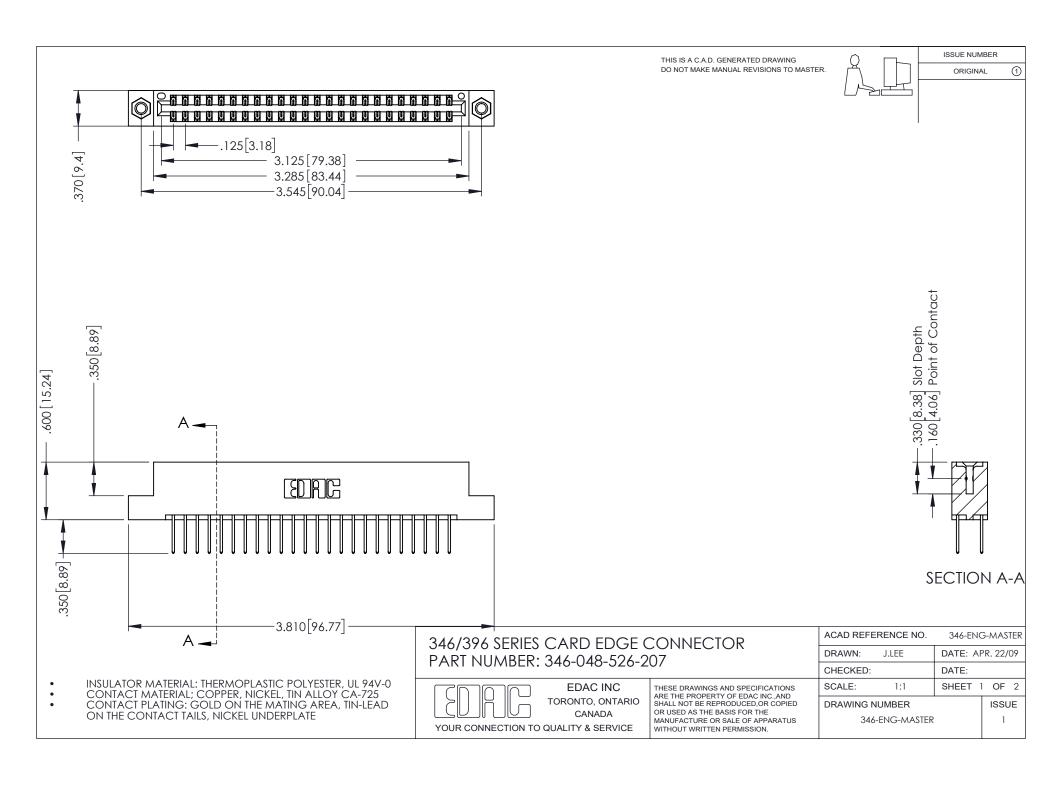

ISSUE NUMBER ORIGINAL 1

## **Contact Code 556**

INSULATOR MATERIAL: THERMOPLASTIC POLYESTER, UL 94V-0 CONTACT MATERIAL; COPPER, NICKEL, TIN ALLOY CA-725 CONTACT PLATING: GOLD ON THE MATING AREA, TIN-LEAD

ON THE CONTACT TAILS, NICKEL UNDERPLATE

## 346/396 SERIES CARD EDGE CONNECTOR CONTACT CODE 555,556,558,559,560 DIMENSIONS

YOUR CONNECTION TO QUALITY & SERVICE

**EDAC INC** TORONTO, ONTARIO CANADA

THESE DRAWINGS AND SPECIFICATIONS ARE THE PROPERTY OF EDAC INC.,AND SHALL NOT BE REPRODUCED, OR COPIED OR USED AS THE BASIS FOR THE MANUFACTURE OR SALE OF APPARATUS WITHOUT WRITTEN PERMISSION.

|  | ACAD REFERENCE NO. | 346-ENG-MASTER   |
|--|--------------------|------------------|
|  | DRAWN: J.LEE       | DATE: APR. 22/09 |
|  | CHECKED:           | DATE:            |
|  | SCALE: 1:1         | SHEET 2 OF 2     |
|  | DRAWING NUMBER     | ISSUE            |
|  | 346-ENG-MASTER     | 1                |