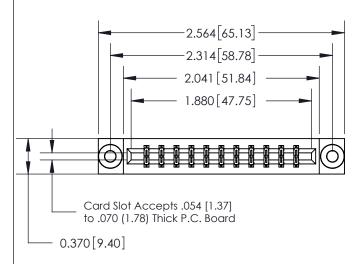

## **See Accompanying Page for:**

- **Bend Detail**
- **Mounting Options**

THIS IS A C.A.D. GENERATED DRAWING DO NOT MAKE MANUAL REVISIONS TO MASTER.

ORIGINAL

|                               | SECTION A-A               |
|-------------------------------|---------------------------|
| .160 [4.06] Point of Contact— | 0.388 [9.86]<br>Card Slot |
|                               |                           |
|                               |                           |
|                               |                           |
|                               |                           |
|                               | )) ((                     |

833 Series High Temp Card Edge Connector Part Number: 833-022-556-803

**EDAC INC** TORONTO, ONTARIO CANADA

THESE DRAWINGS AND SPECIFICATIONS ARE THE PROPERTY OF EDAC INC.,AND SHALL NOT BE REPRODUCED, OR COPIED OR USED AS THE BASIS FOR THE MANUFACTURE OR SALE OF APPARATUS WITHOUT WRITTEN PERMISSION.