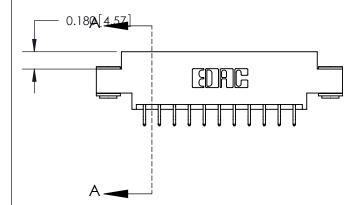

## **See Accompanying Page for:**

- **Bend Detail**
- **Mounting Options**

THIS IS A C.A.D. GENERATED DRAWING DO NOT MAKE MANUAL REVISIONS TO MASTER.

ORIGINAL

|                               | SECTION A-A               |
|-------------------------------|---------------------------|
| .160 [4.06] Point of Contact— | 0.388 [9.86]<br>Card Slot |
|                               |                           |
|                               |                           |
|                               |                           |
|                               |                           |
|                               | )) ((                     |

833 Series High Temp Card Edge Connector Part Number: 833-022-556-803

**EDAC INC** TORONTO, ONTARIO CANADA

THESE DRAWINGS AND SPECIFICATIONS ARE THE PROPERTY OF EDAC INC.,AND SHALL NOT BE REPRODUCED, OR COPIED OR USED AS THE BASIS FOR THE MANUFACTURE OR SALE OF APPARATUS WITHOUT WRITTEN PERMISSION.