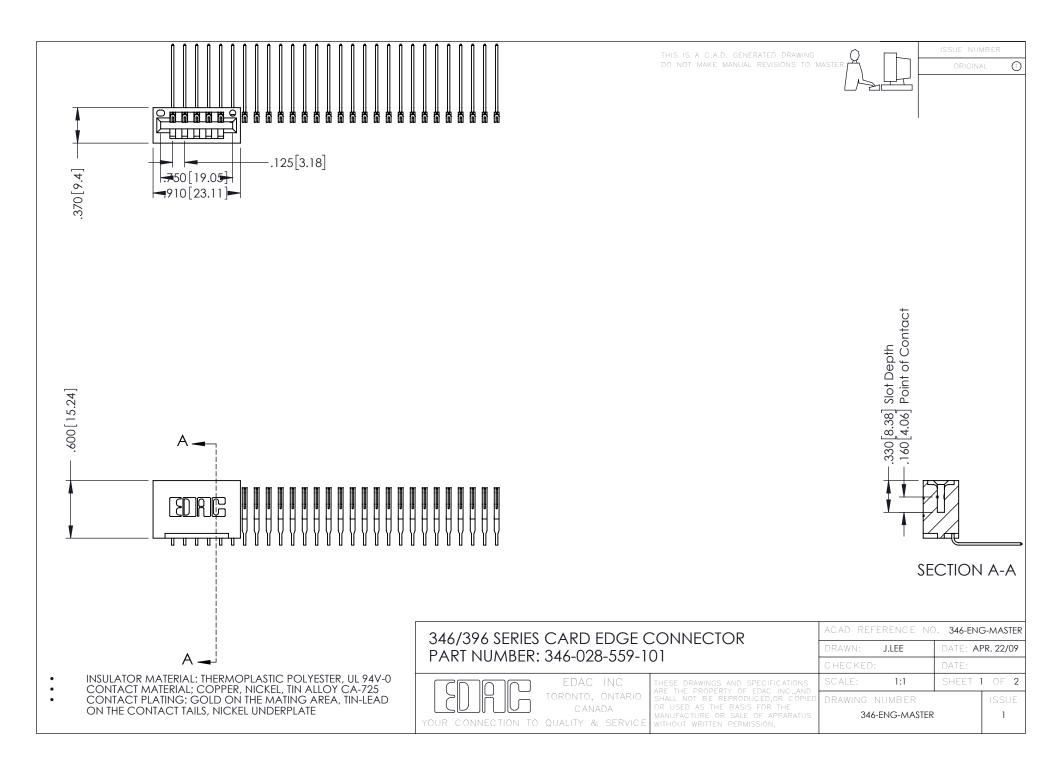

**Contact Code 555** 

**Contact Code 556** 

INSULATOR MATERIAL: THERMOPLASTIC POLYESTER, UL 94V-0 CONTACT MATERIAL; COPPER, NICKEL, TIN ALLOY CA-725 CONTACT PLATING: GOLD ON THE MATING AREA, TIN-LEAD

ON THE CONTACT TAILS, NICKEL UNDERPLATE

## 346/396 SERIES CARD EDGE CONNECTOR CONTACT CODE 555,556,558,559,560 DIMENSIONS

YOUR CONNECTION TO QUALITY & SERVICE

|   | ACAD REFERENCE NO. 346-ENG-MASTER |                  |
|---|-----------------------------------|------------------|
|   | DRAWN: J.LEE                      | DATE: APR. 22/09 |
|   | CHECKED:                          | DATE:            |
|   | SCALE: 1:1                        | SHEET 2 OF 2     |
| D | DRAWING NUMBER                    | ISSUE            |

346-ENG-MASTER