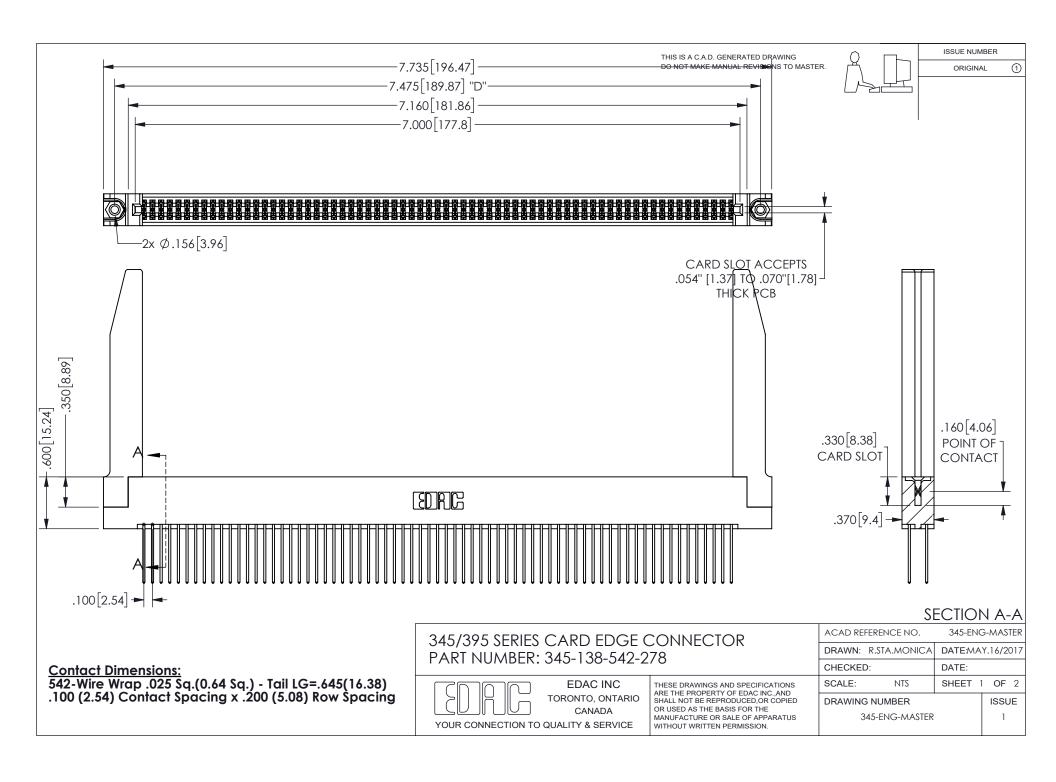

ORIGINAL 1

ISSUE NUMBER

**Contact Code 558** 

Contact Code 559

Contact Code 560

- INSULATOR MATERIAL: THERMOPLASTIC POLYESTER, UL 94V-0 DAP MATERIAL AVAILABLE UPON REQUEST

CONTACT MATERIAL; COPPER ALLOY CONTACT PLATING: GOLD ON THE MATING AREA, TIN PLATING ON THE CONTACT TAILS, NICKEL UNDERPLATE

## 345/395 SERIES CARD EDGE CONNECTOR CONTACT CODE 555,556,558,559,560 DIMENSIONS

YOUR CONNECTION TO QUALITY & SERVICE

**EDAC INC** TORONTO, ONTARIO CANADA

THESE DRAWINGS AND SPECIFICATIONS ARE THE PROPERTY OF EDAC INC.,AND SHALL NOT BE REPRODUCED, OR COPIED OR USED AS THE BASIS FOR THE MANUFACTURE OR SALE OF APPARATUS WITHOUT WRITTEN PERMISSION.