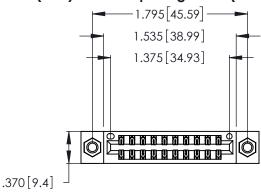

<u>Contact Dimensions:</u>
541-Wire Wrap .025 Sq. (0.64 Sq.) - Tail LG. =.750 (19.05)
.125 (3.18) Contact Spacing x .250 (6.35) Row Spacing

- INSULATOR MATERIAL: THERMOPLASTIC POLYESTER, UL 94V-0 CONTACT MATERIAL; COPPER, NICKEL, TIN ALLOY CA-725
- CONTACT PLATING: GOLD ON THE MATING AREA, TIN-LEAD ON THE CONTACT TAILS, NICKEL UNDERPLATE

THIS IS A C.A.D. GENERATED DRAWING DO NOT MAKE MANUAL REVISIONS TO MASTER.

1

| 346/396 SEI | RIES CARD EDGE CO   | ONNECTOR |
|-------------|---------------------|----------|
| PART NUME   | BER: 346-020-541-80 | 7        |