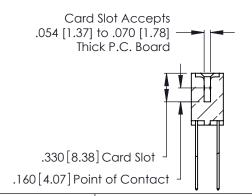

THIS IS A C.A.D. GENERATED DRAWING DO NOT MAKE MANUAL REVISIONS TO MASTER.

ISSUE NUMBER

ORIGINAL

1

**Contact Code 555** 

Contact Code 556

**Contact Code 558** 

**Contact Code 559** 

**Contact Code 560** 

INSULATOR MATERIAL: THERMOPLASTIC POLYESTER, UL 94V-0 CONTACT MATERIAL; COPPER, NICKEL, TIN ALLOY CA-725 CONTACT PLATING: GOLD ON THE MATING AREA, TIN-LEAD

ON THE CONTACT TAILS, NICKEL UNDERPLATE