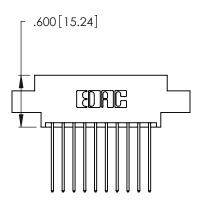

<u>Contact Dimensions:</u>
541-Wire Wrap .025 Sq. (0.64 Sq.) - Tail LG. =.750 (19.05)
.125 (3.18) Contact Spacing x .250 (6.35) Row Spacing

- INSULATOR MATERIAL: THERMOPLASTIC POLYESTER, UL 94V-0 CONTACT MATERIAL; COPPER, NICKEL, TIN ALLOY CA-725
- CONTACT PLATING: GOLD ON THE MATING AREA, TIN-LEAD ON THE CONTACT TAILS, NICKEL UNDERPLATE

THIS IS A C.A.D. GENERATED DRAWING DO NOT MAKE MANUAL REVISIONS TO MASTER.

1

| 346/396 SEI | RIES CARD EDGE CO   | ONNECTOR |
|-------------|---------------------|----------|
| PART NUME   | BER: 346-020-541-80 | 7        |