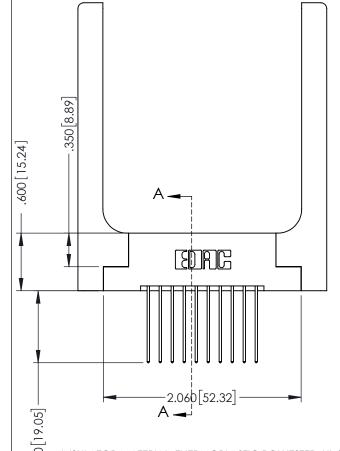

## 346/396 SERIES CARD EDGE CONNECTOR CONTACT CODE 555,556,558,559,560 DIMENSIONS

YOUR CONNECTION TO QUALITY & SERVICE

**EDAC INC** TORONTO, ONTARIO CANADA

THESE DRAWINGS AND SPECIFICATIONS ARE THE PROPERTY OF EDAC INC.,AND SHALL NOT BE REPRODUCED, OR COPIED OR USED AS THE BASIS FOR THE MANUFACTURE OR SALE OF APPARATUS WITHOUT WRITTEN PERMISSION.

|   | ACAD REFERENCE NO. | 346-ENG-MASTER   |
|---|--------------------|------------------|
|   | DRAWN: J.LEE       | DATE: APR. 22/09 |
| • | CHECKED:           | DATE:            |
|   | SCALE: 1:1         | SHEET 2 OF 2     |
|   | DRAWING NUMBER     | ISSUE            |
|   | 346-ENG-MASTER     | 1                |