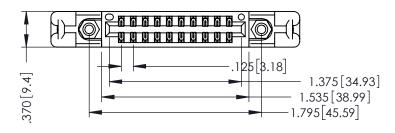

346/396 SERIES CARD EDGE CONNECTOR PART NUMBER: 346-020-541-258

YOUR CONNECTION TO QUALITY & SERVICE

**EDAC INC** TORONTO, ONTARIO CANADA

THESE DRAWINGS AND SPECIFICATIONS ARE THE PROPERTY OF EDAC INC.,AND SHALL NOT BE REPRODUCED,OR COPIED OR USED AS THE BASIS FOR THE MANUFACTURE OR SALE OF APPARATUS WITHOUT WRITTEN PERMISSION.

| ACAD REFERENCE NO. | 346-ENG-MASTER   |
|--------------------|------------------|
| DRAWN: J.LEE       | DATE: APR. 22/09 |
| CHECKED:           | DATE:            |
| SCALE: 1:1         | SHEET 1 OF 2     |
| DRAWING NUMBER     | ISSUE            |