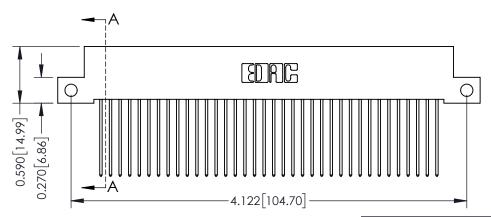

## **Mounting Option** 12-.128 (3.25) Dia. Side Mounting Holes 0.370 [9.40]

## **Contact Detail**

541-Wire Wrap .025 Sq.(0.64 Sq.) - Tail LG=.760(19.30) .100 [2.54] Contact Spacing x .200 [5.08] Row Spacing









## **See Accompanying Pages for:**

- **Contact Bend Details**
- **Mounting Options**

342 / 392 Card Edge Connector Part Number: 342-072-541-212



| ACAD REFERENCE NO. 342 ENG MASTER |                  |  |  |  |
|-----------------------------------|------------------|--|--|--|
| DRAWN: J.LEE                      | DATE: OCT. 06/09 |  |  |  |
| CHECKED:                          | DATE:            |  |  |  |
| SCALE: NTS                        | SHEET 1 OF 3     |  |  |  |
| DRAWING NUMBER                    | ISSUE            |  |  |  |

342 Assembly

THIS IS A C.A.D. GENERATED DRAWING DO NOT MAKE MANUAL REVISIONS TO MASTER. ISSUE NUMBER

ORIGINAL

1



| 342 / 392 Series Card Edge Connector<br>Contact Bend Detail |