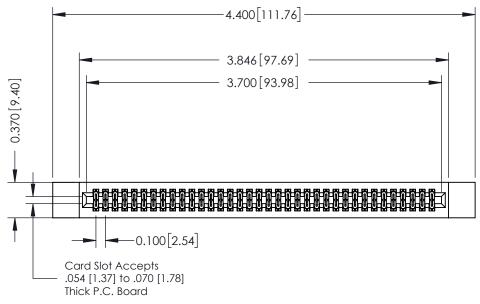

## **See Accompanying Pages for:**

- **Contact Bend Details**
- **Mounting Options**

342 / 392 Card Edge Connector Part Number: 342-072-541-212

| ACAD REFERENCE NO. 342 ENG MASTER |                  |  |  |  |
|-----------------------------------|------------------|--|--|--|
| DRAWN: J.LEE                      | DATE: OCT. 06/09 |  |  |  |
| CHECKED:                          | DATE:            |  |  |  |
| SCALE: NTS                        | SHEET 1 OF 3     |  |  |  |
| DRAWING NUMBER                    | ISSUE            |  |  |  |