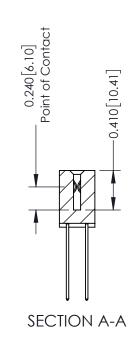

## **Contact Detail**

541-Wire Wrap .025 Sq.(0.64 Sq.) - Tail LG=.760(19.30) .100 [2.54] Contact Spacing x .200 [5.08] Row Spacing